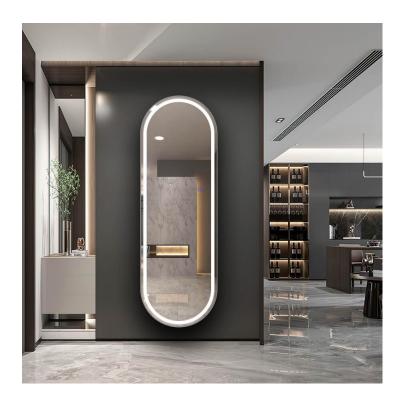

mm Right Luminous Ring Color-changing of the LED Strips is 3000K-6000K Hung on the wall or wtanding on the floor Customized Services:Logo, Size, Optional Functions,etc...



#### Rectangular right angle LED dressing mirror 21-2

5mm HD Copper-free Silver mirror with LED lighting 15mm Light to Edge with 25mm Round Corner Luminous Ring Color-changing of the LED Strips is 3000K-6000K Hung on the wall or wtanding on the floor Customized Services:Logo, Size, Optional Functions,etc...

### DRESSING MIRROR



#### Single-head round LED dressing mirror 21-3

5mm HD Copper-free Silver mirror with LED lighting 15mm Light to Edge with 25mm Luminous Ring Color-changing of the LED Strips is 3000K-6000K Hung on the wall or wtanding on the floor Customized Services:Logo, Size, Optional Functions,etc...



#### **CAPSULE LED dressing mirror 21-4**

5mm HD Copper-free Silver mirror with LED lighting 15mm Light to Edge with 25mm Luminous Ring Color-changing of the LED Strips is 3000K-6000K Hung on the wall only Customized Services:Logo, Size, Optional Functions,etc...

#### Botton



#### Aluminum fram



#### SIZE&SHAPE

#### WIDTH 70-300cm



#### HANG Vertical or Horizontal



**HEIGHT 50-150CM** 

#### Color temperature & Brightness adjusting

- Swith with three-color temperature at will
- · Customize & choose one of the colors or three







#### UL CE CCC TUV LED safety power supply

Waterproof grade of IP67/44



#### Anti-mist system





#### LED Light strip & Luminous ring

- The safety voltage has 12Vand 24 V options.
- The luminous ring has frosted and diamonds options.







#