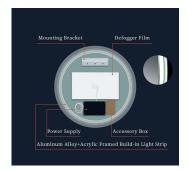

### Product Package

#### Ordinary packaging

### **PERFECT PACKAGING**

Pearl cotton foam

Corner Guard