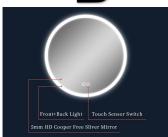

## Front lit VS Back lit

#### LED Light strip & Luminous ring

- The safety voltage has 12Vand 24 V options.
- The luminous ring has frosted and diamonds options.