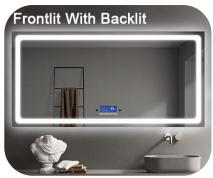

Oval Luminous Ring Color-changing of the LED Strips is 3000K-6000K Customized Services:Logo, Size, Optional Functions, etc...

## HE18-27









5mm HD Copper-free Silver mirror with LED lighting 30mm Luminous Ring Color-changing of the LED Strips is 3000K-6000K Customized Services:Logo, Size, Optional Functions, etc...

## HE20-1

F

















5mm HD Copper-free Silver mirror with Back lighting Color-changiAng of the LED Strips is 3000K-6000K Customized Services:Logo, Size, Optional Functions, etc...

## HE20-3

В









5mm HD Copper-free Silver mirror with LED lighting 30mm Luminous Ring & 10/30mm Light to Edge Color-changing of the LED Strips is 3000K-6000K Customized Services:Logo, Size, Optional Functions, etc...

## HE20-4

F













## Front lit VS Back lit

















### MAKEUP MIRROR

- Made of market leading eco-friendly grade HD silver mirror/high strength tempered glass;
- Provide evenly distributed 3000K warm light/4000K natural light/6000K white light and tri-color changing light energy-saving LED strip while providing safety;
- The frame material is made of high-density aluminum alloy, the base material is iron, and the color is usually white;
- Regular 20mm/Custom Edge with Regular 20mm/Custom Luminous Ring
- The mirror is equipped with a touch switch, which is smart and sensitive;
- Available in standard and customized sizes



| TYPE      | BATTERIES | KEY<br>SWITCH | THREE<br>COLORS | POWER<br>ADAPTER | MIRROR SIZE                                           |
|-----------|-----------|---------------|-----------------|-----------------