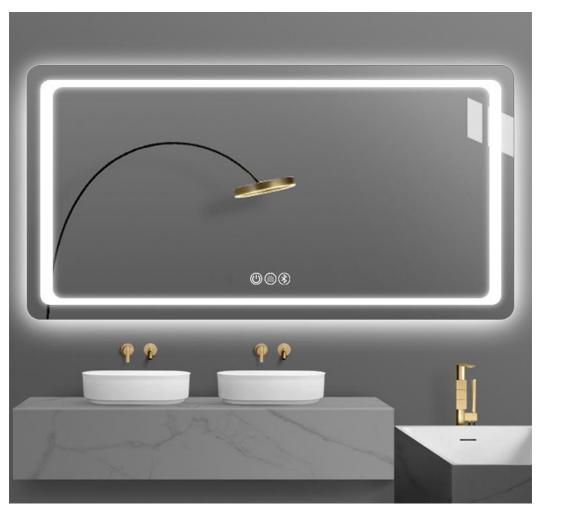

### MAKEUP MIRROR

- Made of market leading eco-friendly grade HD silver mirror/high strength tempered glass;
- Provide evenly distributed 3000K warm light/4000K natural light/6000K white light and tri-color changing light energy-saving LED strip while providing safety;
- The frame material is made of high-density aluminum alloy, the base material is iron, and the color is usually white;
- Regular 20mm/Custom Edge with Regular 20mm/Custom Luminous Ring
- The mirror is equipped with a touch switch, which is smart and sensitive;
- Available in standard and customized sizes