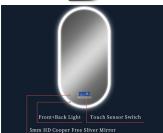

# Speak with authority Quality assurance trustworthy

5mm HD Copper-free Silver mirror with Front lighting Right angle Edge with 25/30mm Luminous Ring Color-changing of the LED Strips is 3000K-6000K Customized Services:Logo, Size, Optional Functions, etc...

## Front lit VS Back lit