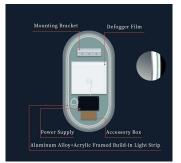

#### UL CE CCC TUV LED safety power supply

Waterproof grade of IP67/44

#### Anti-mist system

#### LED Light strip & Luminous ring

- The safety voltage has 12Vand 24 V options.
- The luminous ring has frosted and diamonds options.

#### **Explosion-proof film**

 Both sides of the mirror are affixed with explosion-proof films.

OTHERS