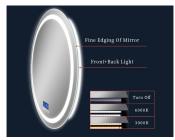

-changing of the LED Strips is 3000K-6000K Customized Services:Logo, Size, Optional Functions, etc...

## HE18-9

















5mm HD Copper-free Silver mirror with Back lighting Round Corner Edge with 25/30mm Luminous Ring Color-changing of the LED Strips is 3000K-6000K Customized Services:Logo, Size, Optional Functions, etc...

## HE18-10

В









5mm HD Copper-free Silver mirror with Back lighting 30mm Circular Luminous Ring Color-changing of the LED Strips is 3000K-6000K Customized Services:Logo, Size, Optional Functions, etc...

## HE18-22

В









5mm HD Copper-free Silver mirror with LED lighting 30mm Light to Edge & 30mm Circular Luminous Ring Color-changing of the LED Strips is 3000K-6000K Customized Services:Logo, Size, Optional Functions, etc...

## HE18-24

F

















5mm HD Copper-free Silver mirror with Back lighting Color-changing of the LED Strips is 3000K-6000K Customized Services:Logo, Size, Optional Functions, etc...

## HE18-25

В









5mm HD Copper-free Silver mirror with Back lighting 30mm Light to Edge & 30mm Oval Luminous Ring Color-changing of the LED Strips is 3000K-6000K Customized Services:Logo, Size, Optional Functions, etc...

## HE18-26

В









5mm HD Copper-free Silver mirror with Back lighting 30mm Oval Luminous Ring Color-changing of the LED Strips is 3000K-6000K Customized Services:Logo, Size, Optional Functions, etc...

## HE18-27









5mm HD Copper-free Silver mirror with LED lighting 30mm Luminous Ring Color-changing of the LED Strips is 3000K-6000K Customized Services:Logo, Size, Optional Functions, etc...