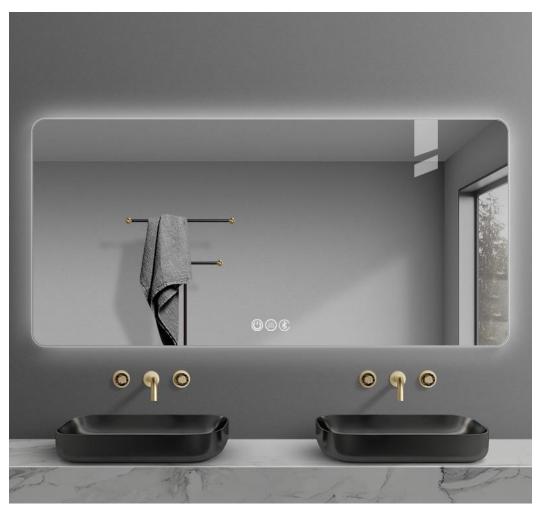

### MAKEUP MIRROR

- Made of market leading eco-friendly grade HD silver mirror/high strength tempered glass;
- Provide evenly distributed 3000K warm light/4000K natural light/6000K white light and tri-color changing light energy-saving LED strip while providing safety;
- The frame material is made of high-density aluminum alloy, the base material is iron, and the color is usually white;
- Regular 20mm/Custom Edge with Regular 20mm/Custom Luminous Ring
- The mirror is equipped with a touch switch, which is smart and sensitive;
- Available in standard and customized sizes