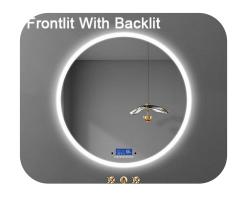

## Front lit VS Back lit

### MAKEUP MIRROR

- Made of market leading eco-friendly grade HD silver mirror/high strength tempered glass;
- Provide evenly distributed 3000K warm light/4000K natural light/6000K white light and tri-color changing light energy-saving LED strip while providing safety;
- The frame material is made of high-density aluminum alloy, the base material is iron, and the color is usually white;
- Regular 20mm/Custom Edge with Regular 20mm/Custom Luminous Ring
- The mirror is equipped with a touch switch, which is smart and sensitive;
- Available in standard and customized sizes