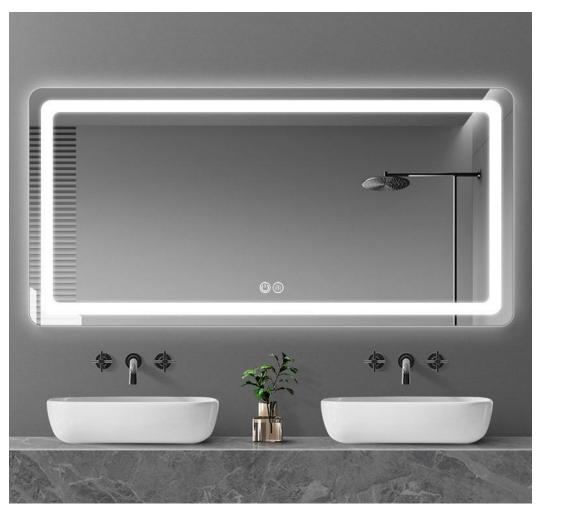

### MAKEUP MIRROR

- Made of market leading eco-friendly grade HD silver mirror/high strength tempered glass;
- Provide evenly distributed 3000K warm light/4000K natural light/6000K white light and tri-color changing light energy-saving LED strip while providing safety;
- The frame material is made of high-density aluminum alloy, the base material is iron, and the color is usually white;
- Regular 20mm/Custom Edge with Regular 20mm/Custom Luminous Ring
- The mirror is equipped with a touch switch, which is smart and sensitive;
- Available in standard and customized sizes