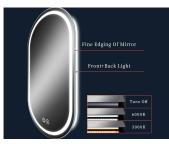

e Silver mirror with Back lighting 30mm Oval Luminous Ring Color-changing of the LED Strips is 3000K-6000K Customized Services:Logo, Size, Optional Functions, etc...

## HE18-27









5mm HD Copper-free Silver mirror with LED lighting 30mm Luminous Ring Color-changing of the LED Strips is 3000K-6000K Customized Services:Logo, Size, Optional Functions, etc...

## HE20-1

F

















5mm HD Copper-free Silver mirror with Back lighting Color-changiAng of the LED Strips is 3000K-6000K Customized Services:Logo, Size, Optional Functions, etc...

## HE20-3

В









5mm HD Copper-free Silver mirror with LED lighting 30mm Luminous Ring & 10/30mm Light to Edge Color-changing of the LED Strips is 3000K-6000K Customized Services:Logo, Size, Optional Functions, etc...

## HE20-4

F













## Front lit VS Back lit

















### MAKEUP MIRROR

- Made of market leading eco-friendly grade HD silver mirror/high strength tempered glass;
- Provide evenly distributed 3000K warm light/4000K natural light/6000K white light and tri-color changing light energy-saving LED strip while providing safety;
- The frame material is made of high-density aluminum alloy, the base material is iron, and the color is usually white;
- Regular 20mm/Custom Edge with Regular 20mm/Custom Luminous Ring
- The mirror is equipped with a touch switch, which is smart and sensitive;
- Available in standard and customized sizes



| TYPE      | BATTERIES | KEY<br>SWITCH | THREE<br>COLORS | POWER<br>ADAPTER | MIRROR SIZE                                           |
|-----------|-----------|-----------