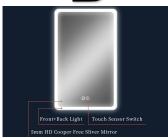

# Speak with authority Quality assurance trustworthy

5mm HD Copper-free Silver mirror with Front lighting Right angle Edge with 25/30mm Luminous Ring Color-changing of the LED Strips is 3000K-6000K Customized Services:Logo, Size, Optional Functions, etc...

### MAKEUP MIRROR

- Made of market leading eco-friendly grade HD silver mirror/high strength tempered glass;
- Provide evenly distributed 3000K warm light/4000K natural light/6000K white light and tri-color changing light energy-saving LED strip while providing safety;
- The frame material is made of high-density aluminum alloy, the base material is iron, and the color is usually white;
- Regular 20mm/Custom Edge with Regular 20mm/Custom Luminous Ring
- The mirror is equipped with a touch switch, which is smart and sensitive;
- Available in standard and customized sizes