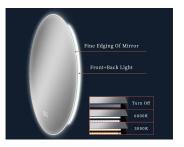

## Front lit VS Back lit

#### Color temperature & Brightness adjusting

- Swith with three-color temperature at will
- · Customize & choose one of the colors or three