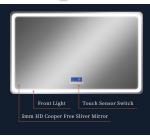

## Front lit VS Back lit

### MAKEUP MIRROR

- Made of market leading eco-friendly grade HD silver mirror/high strength tempered glass;
- Provide evenly distributed 3000K warm light/4000K natural light/6000K white light and tri-color changing light energy-saving LED strip while providing safety;
- The frame material is made of high-density aluminum alloy, the base material is iron, and the color is usually white;
- Regular 20mm/Custom Edge with Regular 20mm/Custom Luminous Ring
- The mirror is equipped with a touch switch, which is smart and sensitive;
- Available in standard and customized sizes