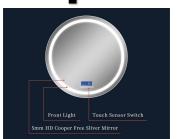

ng Color-changing of the LED Strips is 3000K-6000K Customized Services:Logo, Size, Optional Functions, etc...

## HE18-9

















5mm HD Copper-free Silver mirror with Back lighting Round Corner Edge with 25/30mm Luminous Ring Color-changing of the LED Strips is 3000K-6000K Customized Services:Logo, Size, Optional Functions, etc...

## HE18-10

В









5mm HD Copper-free Silver mirror with Back lighting 30mm Circular Luminous Ring Color-changing of the LED Strips is 3000K-6000K Customized Services:Logo, Size, Optional Functions, etc...

## HE18-22

В









5mm HD Copper-free Silver mirror with LED lighting 30mm Light to Edge & 30mm Circular Luminous Ring Color-changing of the LED Strips is 3000K-6000K Customized Services:Logo, Size, Optional Functions, etc...

## HE18-24

F

















5mm HD Copper-free Silver mirror with Back lighting Color-changing of the LED Strips is 3000K-6000K Customized Services:Logo, Size, Optional Functions, etc...

## HE18-25

В









5mm HD Copper-free Silver mirror with Back lighting 30mm Light to Edge & 30mm Oval Luminous Ring Color-changing of the LED Strips is 3000K-6000K Customized Services:Logo, Size, Optional Functions, etc...

## HE18-26

В









5mm HD Copper-free Silver mirror with Back lighting 30mm Oval Luminous Ring Color-changing of the LED Strips is 3000K-6000K Customized Services:Logo, Size, Optional Functions, etc...

## HE18-27









5mm HD Copper-free Silver mirror with LED lighting 30mm Luminous Ring Color-changing of the LED Strips is 3000K-6000K Customized Services:Logo, Size, Optional Functions,