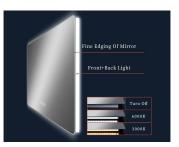

# Speak with authority Quality assurance trustworthy

5mm HD Copper-free Silver mirror with Front lighting Right angle Edge with 25/30mm Luminous Ring Color-changing of the LED Strips is 3000K-6000K Customized Services:Logo, Size, Optional Functions, etc...

## Front lit VS Back lit