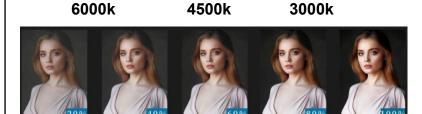

### MAKEUP MIRROR

- Made of market leading eco-friendly grade HD silver mirror/high strength tempered glass;
- Provide evenly distributed 3000K warm light/4000K natural light/6000K white light and tri-color changing light energy-saving LED strip while providing safety;
- The frame material is made of high-density aluminum alloy, the base material is iron, and the color is usually white;
- Regular 20mm/Custom Edge with Regular 20mm/Custom Luminous Ring
- The mirror is equipped with a touch switch, which is smart and sensitive;
- Available in standard and customized sizes

#### Color temperature & Brightness adjusting

- Swith with three-color temperature at will
- · Customize & choose one of the colors or three