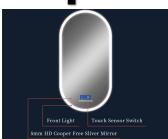

Copper-free Silver mirror with Back lighting Color-changing of the LED Strips is 3000K-6000K Customized Services:Logo, Size, Optional Functions, etc...

## HE18-25

В









5mm HD Copper-free Silver mirror with Back lighting 30mm Light to Edge & 30mm Oval Luminous Ring Color-changing of the LED Strips is 3000K-6000K Customized Services:Logo, Size, Optional Functions, etc...

## HE18-26

В









5mm HD Copper-free Silver mirror with Back lighting 30mm Oval Luminous Ring Color-changing of the LED Strips is 3000K-6000K Customized Services:Logo, Size, Optional Functions, etc...

## HE18-27









5mm HD Copper-free Silver mirror with LED lighting 30mm Luminous Ring Color-changing of the LED Strips is 3000K-6000K Customized Services:Logo, Size, Optional Functions, etc...

## HE20-1

F

















5mm HD Copper-free Silver mirror with Back lighting Color-changiAng of the LED Strips is 3000K-6000K Customized Services:Logo, Size, Optional Functions, etc...

## HE20-3

В









5mm HD Copper-free Silver mirror with LED lighting 30mm Luminous Ring & 10/30mm Light to Edge Color-changing of the LED Strips is 3000K-6000K Customized Services:Logo, Size, Optional Functions, etc...

## HE20-4

F













## Front lit VS Back lit

















### MAKEUP MIRROR

- Made of market leading eco-friendly grade HD silver mirror/high strength tempered glass;
- Provide evenly distributed 3000K warm light/4000K natural light/6000K white light and tri-color changing light energy-saving LED strip while providing safety;
- The frame material is made of high-density aluminum alloy,