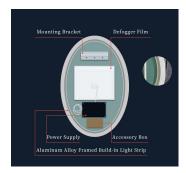

#### UL CE CCC TUV LED safety power supply

Waterproof grade of IP67/44

#### Anti-mist system

#### LED Light strip & Luminous ring

- The safety voltage has 12Vand 24 V options.
- The luminous ring has frosted and diamonds options.