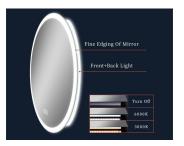

## Front lit VS Back lit

#### Color temperature & Brightness adjusting

- Swith with three-color temperature at will
- · Customize & choose one of the colors or three