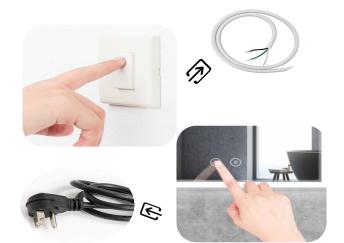

## Front lit VS Back lit

### MAKEUP MIRROR

- Made of market leading eco-friendly grade HD silver mirror/high strength tempered glass;
- Provide evenly distributed 3000K warm light/4000K natural light/6000K white light and tri-color changing light energy-saving LED strip while providing safety;
- The frame material is made of high-density aluminum alloy, the base material is iron, and the color is usually white;
- Regular 20mm/Custom Edge with Regular 20mm/Custom Luminous Ring
- The mirror is equipped with a touch switch, which is smart and sensitive;
- Available in standard and customized sizes

| TYPE      | BATTERIES | KEY<br>SWITCH | THREE<br>COLORS | POWER<br>ADAPTER | MIRROR SIZE                                           |
|-----------|-----------|---------------|-----------------|------------------|-------------------------------------------------------|
| PLUG IN   | NO        | At Back       | YES             | YES              | Mirror width 40cm<br>Height 35cm<br>Luminous Ring 2cm |
| BATTERIES | 1500 mA   | NO            | YES             | YES              |                                                       |