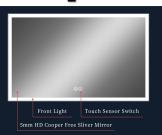

### MAKEUP MIRROR

- Made of market leading eco-friendly grade HD silver mirror/high strength tempered glass;
- Provide evenly distributed 3000K warm light/4000K natural light/6000K white light and tri-color changing light energy-saving LED strip while providing safety;
- The frame material is made of high-density aluminum alloy, the base material is iron, and the color is usually white;
- Regular 20mm/Custom Edge with Regular 20mm/Custom Luminous Ring
- The mirror is equipped with a touch switch, which is smart and sensitive;
- Available in standard and customized sizes