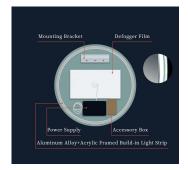

#### UL CE CCC TUV LED safety power supply

Waterproof grade of IP67/44

#### Anti-mist system

#### **Explosion-proof film**

 Both sides of the mirror are affixed with explosion-proof films.

OTHERS