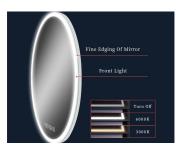

## Front lit VS Back lit

#### Color temperature & Brightness adjusting

- Swith with three-color temperature at will
- · Customize & choose one of the colors or three