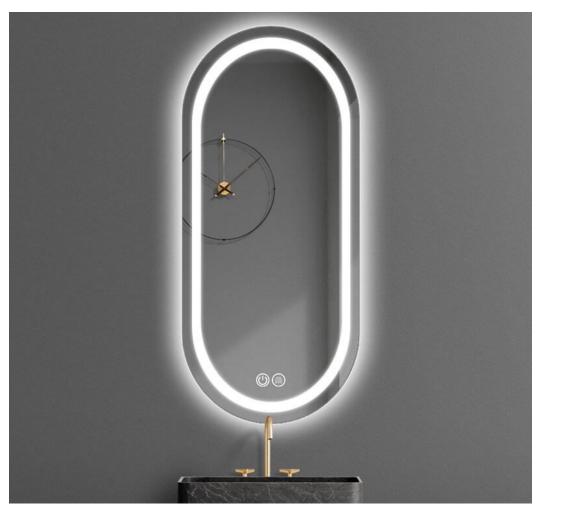

lver mirror with Back lighting 30mm Light to Edge & 30mm Oval Luminous Ring Color-changing of the LED Strips is 3000K-6000K Customized Services:Logo, Size, Optional Functions, etc...

## HE18-26

В









5mm HD Copper-free Silver mirror with Back lighting 30mm Oval Luminous Ring Color-changing of the LED Strips is 3000K-6000K Customized Services:Logo, Size, Optional Functions, etc...

## HE18-27









5mm HD Copper-free Silver mirror with LED lighting 30mm Luminous Ring Color-changing of the LED Strips is 3000K-6000K Customized Services:Logo, Size, Optional Functions, etc...

## HE20-1

F

















5mm HD Copper-free Silver mirror with Back lighting Color-changiAng of the LED Strips is 3000K-6000K Customized Services:Logo, Size, Optional Functions, etc...

## HE20-3

В









5mm HD Copper-free Silver mirror with LED lighting 30mm Luminous Ring & 10/30mm Light to Edge Color-changing of the LED Strips is 3000K-6000K Customized Services:Logo, Size, Optional Functions, etc...

## HE20-4

F













## Front lit VS Back lit

















### MAKEUP MIRROR

- Made of market leading eco-friendly grade HD silver mirror/high strength tempered glass;
- Provide evenly distributed 3000K warm light/4000K natural light/6000K white light and tri-color changing light energy-saving LED strip while providing safety;
- The frame material is made of high-density aluminum alloy, the base material is iron, and the color is usually white;
- Regular 20mm/Custom Edge with Regular 20mm/Custom Luminous Ring
- The mirror is equipped with a touch switch, which is smart and sensit