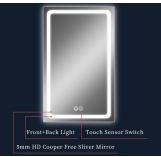

# Speak with authority Quality assurance trustworthy

5mm HD Copper-free Silver mirror with Front lighting Right angle Edge with 25/30mm Luminous Ring Color-changing of the LED Strips is 3000K-6000K Customized Services:Logo, Size, Optional Functions, etc...

## Front lit VS Back lit