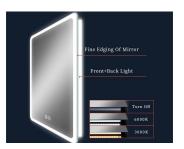

## Front lit VS Back lit

#### Color temperature & Brightness adjusting

- Swith with three-color temperature at will
- · Customize & choose one of the colors or three