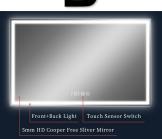

## Front lit VS Back lit

### MAKEUP MIRROR

- Made of market leading eco-friendly grade HD silver mirror/high strength tempered glass;
- Provide evenly distributed 3000K warm light/4000K natural light/6000K white light and tri-color changing light energy-saving LED strip while providing safety;
- The frame material is made of high-density aluminum alloy, the base material is iron, and the color is usually white;
- Regular 20mm/Custom Edge with Regular 20mm/Custom Luminous Ring
- The mirror is equipped with a touch switch, which is smart and sensitive;
- Available in standard and customized sizes