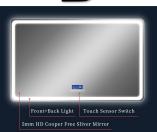

# Speak with authority Quality assurance trustworthy

5mm HD Copper-free Silver mirror with Front lighting Right angle Edge with 25/30mm Luminous Ring Color-changing of the LED Strips is 3000K-6000K Customized Services:Logo, Size, Optional Functions, etc...

### MAKEUP MIRROR

- Made of market leading eco-friendly grade HD silver mirror/high strength tempered glass;
- Provide evenly distributed 3000K warm light/4000K natural light/6000K white light and tri-color changing light energy-saving LED strip while providing safety;
- The frame material is made of high-density aluminum alloy, the base material is iron, and the color is usually white;
- Regular 20mm/Custom Edge with Regular 20mm/Custom Luminous Ring
- The mirror is equipped with a touch switch, which is smart and sensitive;
- Available in standard and customized sizes