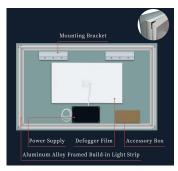

#### UL CE CCC TUV LED safety power supply

Waterproof grade of IP67/44

#### LED Light strip & Luminous ring

- The safety voltage has 12Vand 24 V options.
- The luminous ring has frosted and diamonds options.