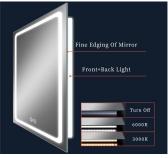

## Front lit VS Back lit

#### Color temperature & Brightness adjusting

- Swith with three-color temperature at will
- · Customize & choose one of the colors or three