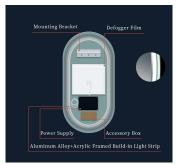

#### Aluminum fram

#### UL CE CCC TUV LED safety power supply

Waterproof grade of IP67/44

#### Anti-mist system

#### LED Light strip & Luminous ring

- The safety voltage has 12Vand 24 V options.
- The luminous ring has frosted and diamonds options.