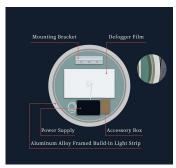

#### UL CE CCC TUV LED safety power supply

Waterproof grade of IP67/44

#### Anti-mist system

#### LED Light strip & Luminous ring

- The safety voltage has 12Vand 24 V options.
- The luminous ring has frosted and diamonds options.