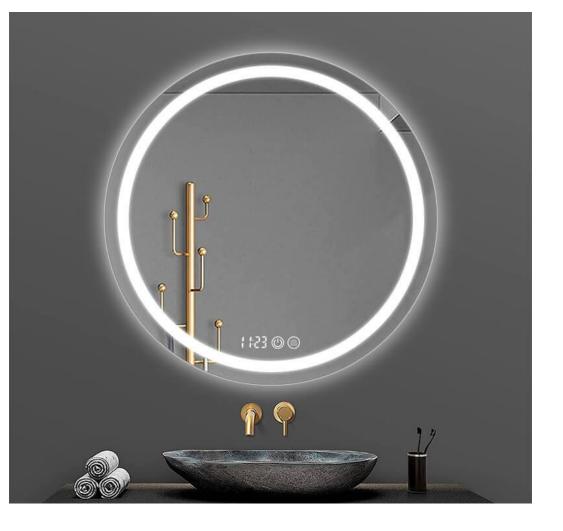

### MAKEUP MIRROR

- Made of market leading eco-friendly grade HD silver mirror/high strength tempered glass;
- Provide evenly distributed 3000K warm light/4000K natural light/6000K white light and tri-color changing light energy-saving LED strip while providing safety;
- The frame material is made of high-density aluminum alloy, the base material is iron, and the color is usually white;
- Regular 20mm/Custom Edge with Regular 20mm/Custom Luminous Ring
- The mirror is equipped with a touch switch, which is smart and sensitive;
- Available in standard and customized sizes

| TYPE      | BATTERIES | KEY<br>SWITCH | THREE<br>COLORS | POWER<br>ADAPTER | MIRROR SIZE                                           |
|-----------|-----------|---------------|-----------------|------------------|-------------------------------------------------------|
| PLUG IN   | NO        | At Back       | YES             | YES              | Mirror width 40cm<br>Height 35cm<br>Luminous Ring 2cm |
| BATTERIES | 1500 mA   | NO            | YES             | YES              |                                                       |