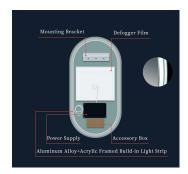

#### UL CE CCC TUV LED safety power supply

Waterproof grade of IP67/44

#### Anti-mist system

#### LED Light strip & Luminous ring

- The safety voltage has 12Vand 24 V options.
- The luminous ring has frosted and diamonds options.