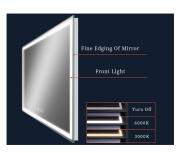

#### Color temperature & Brightness adjusting

- Swith with three-color temperature at will
- · Customize & choose one of the colors or three

#### LED Light strip & Luminous ring

- The safety voltage has 12Vand 24 V options.
- The luminous ring has frosted and diamonds options.