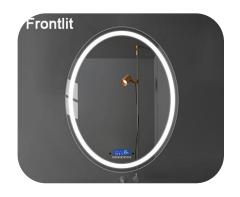

0mm Oval Luminous Ring Color-changing of the LED Strips is 3000K-6000K Customized Services:Logo, Size, Optional Functions, etc...

## HE18-27









5mm HD Copper-free Silver mirror with LED lighting 30mm Luminous Ring Color-changing of the LED Strips is 3000K-6000K Customized Services:Logo, Size, Optional Functions, etc...

## HE20-1

F

















5mm HD Copper-free Silver mirror with Back lighting Color-changiAng of the LED Strips is 3000K-6000K Customized Services:Logo, Size, Optional Functions, etc...

## HE20-3

В









5mm HD Copper-free Silver mirror with LED lighting 30mm Luminous Ring & 10/30mm Light to Edge Color-changing of the LED Strips is 3000K-6000K Customized Services:Logo, Size, Optional Functions, etc...

## HE20-4

F













## Front lit VS Back lit

















### MAKEUP MIRROR

- Made of market leading eco-friendly grade HD silver mirror/high strength tempered glass;
- Provide evenly distributed 3000K warm light/4000K natural light/6000K white light and tri-color changing light energy-saving LED strip while providing safety;
- The frame material is made of high-density aluminum alloy, the base material is iron, and the color is usually white;
- Regular 20mm/Custom Edge with Regular 20mm/Custom Luminous Ring
- The mirror is equipped with a touch switch, which is smart and sensitive;
- Available in standard and customized sizes



| TYPE      | BATTERIES | KEY<br>SWITCH | THREE<br>COLORS | POWER<br>ADAPTER | MIRROR SIZE                                           |
|-----------|-----------|---------------|-----------------|-------------