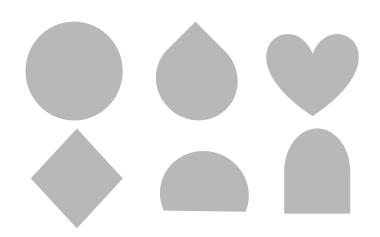

000K Hung on the wall or wtanding on the floor Customized Services:Logo, Size, Optional Functions,etc...

### DRESSING MIRROR



#### Single-head round LED dressing mirror 21-3

5mm HD Copper-free Silver mirror with LED lighting 15mm Light to Edge with 25mm Luminous Ring Color-changing of the LED Strips is 3000K-6000K Hung on the wall or wtanding on the floor Customized Services:Logo, Size, Optional Functions,etc...



#### **CAPSULE LED dressing mirror 21-4**

5mm HD Copper-free Silver mirror with LED lighting 15mm Light to Edge with 25mm Luminous Ring Color-changing of the LED Strips is 3000K-6000K Hung on the wall only Customized Services:Logo, Size, Optional Functions,etc...

#### Botton



#### Aluminum fram



#### SIZE&SHAPE

#### WIDTH 70-300cm



#### HANG Vertical or Horizontal



**HEIGHT 50-150CM** 

#### Color temperature & Brightness adjusting

- Swith with three-color temperature at will
- · Customize & choose one of the colors or three







#### UL CE CCC TUV LED safety power supply

Waterproof grade of IP67/44



#### Anti-mist system





#### LED Light strip & Luminous ring

- The safety voltage has 12Vand 24 V options.
- The luminous ring has frosted and diamonds options.







#### **Optional functions**

Magnifier mirror can be customized 2x to 10x magnification area



#### **Explosion-proof film**

 Both sides of the mirror are affixed with explosion-proof films.







OTHERS

#### **Optional functions**

Display weather, time, calendar, temperature, etc.



















### Product Package

#### Ordinary packaging

### **PERFECT PACKAGING**