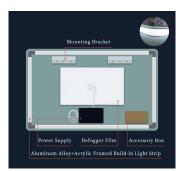

### MAKEUP MIRROR

- Made of market leading eco-friendly grade HD silver mirror/high strength tempered glass;
- Provide evenly distributed 3000K warm light/4000K natural light/6000K white light and tri-color changing light energy-saving LED strip while providing safety;
- The frame material is made of high-density aluminum alloy, the base material is iron, and the color is usually white;
- Regular 20mm/Custom Edge with Regular 20mm/Custom Luminous Ring
- The mirror is equipped with a touch switch, which is smart and sensitive;
- Available in standard and customized sizes

#### UL CE CCC TUV LED safety power supply

Waterproof grade of IP67/44

#### LED Light strip & Luminous ring

- The safety voltage has 12Vand 24 V options.
- The luminous ring has frosted and diamonds options.