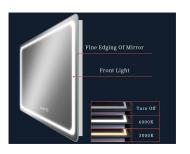

## Front lit VS Back lit

#### Color temperature & Brightness adjusting

- Swith with three-color temperature at will
- · Customize & choose one of the colors or three