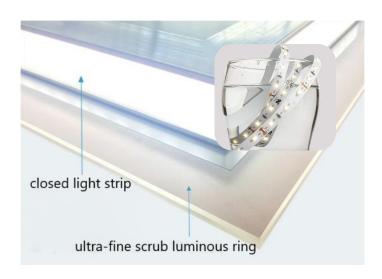

#### LED Light strip & Luminous ring

- The safety voltage has 12Vand 24 V options.
- The luminous ring has frosted and diamonds options.