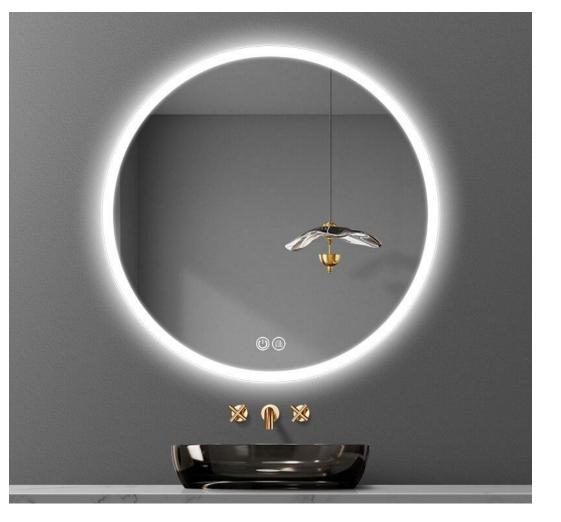

# Speak with authority Quality assurance trustworthy

5mm HD Copper-free Silver mirror with Front lighting Right angle Edge with 25/30mm Luminous Ring Color-changing of the LED Strips is 3000K-6000K Customized Services:Logo, Size, Optional Functions, etc...

## HE18-1

F

5mm HD Copper-free Silver mirror with LED lighting 10mm Right angle Edge with 30mm Luminous Ring Color-changing of the LED Strips is 3000K-6000K Customized Services:Logo, Size, Optional Functions, etc...

## HE18-2

F

5mm HD Copper-free Silver mirror with LED lighting Color-changing of the LED Strips is 3000K-6000K Customized Services:Logo, Size, Optional Functions, etc.