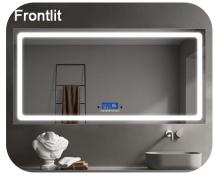

m Oval Luminous Ring Color-changing of the LED Strips is 3000K-6000K Customized Services:Logo, Size, Optional Functions, etc...

## HE18-27









5mm HD Copper-free Silver mirror with LED lighting 30mm Luminous Ring Color-changing of the LED Strips is 3000K-6000K Customized Services:Logo, Size, Optional Functions, etc...

## HE20-1

F

















5mm HD Copper-free Silver mirror with Back lighting Color-changiAng of the LED Strips is 3000K-6000K Customized Services:Logo, Size, Optional Functions, etc...

## HE20-3

В









5mm HD Copper-free Silver mirror with LED lighting 30mm Luminous Ring & 10/30mm Light to Edge Color-changing of the LED Strips is 3000K-6000K Customized Services:Logo, Size, Optional Functions, etc...

## HE20-4

F













## Front lit VS Back lit

















### MAKEUP MIRROR

- Made of market leading eco-friendly grade HD silver mirror/high strength tempered glass;
- Provide evenly distributed 3000K warm light/4000K natural light/6000K white light and tri-color changing light energy-saving LED strip while providing safety;
- The frame material is made of high-density aluminum alloy, the base material is iron, and the color is usually white;
- Regular 20mm/Custom Edge with Regular 20mm/Custom Luminous Ring
- The mirror is equipped with a touch switch, which is smart and sensitive;
- Available in standard and customized sizes



| TYPE      | BATTERIES | KEY<br>SWITCH | THREE<br>COLORS | POWER<br>ADAPTER | MIRROR SIZE                                           |
|-----------|-----------|---------------|-----------------|---------------