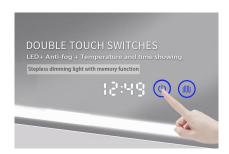

fram



#### SIZE&SHAPE

#### WIDTH 70-300cm



#### HANG Vertical or Horizontal



**HEIGHT 50-150CM** 

#### Color temperature & Brightness adjusting

- Swith with three-color temperature at will
- · Customize & choose one of the colors or three







#### UL CE CCC TUV LED safety power supply

Waterproof grade of IP67/44



#### Anti-mist system





#### LED Light strip & Luminous ring

- The safety voltage has 12Vand 24 V options.
- The luminous ring has frosted and diamonds options.







#### **Optional functions**

Magnifier mirror can be customized 2x to 10x magnification area



#### **Explosion-proof film**

 Both sides of the mirror are affixed with explosion-proof films.







OTHERS

#### **Optional functions**

Display weather, time, calendar, temperature, etc.



















### Product Package

#### Ordinary packaging

### **PERFECT PACKAGING**





Pearl cotton foam



Corner Guard









#### Mail order packaging







## After-sales service

Using the bathroom mirror products produced by HIXEN, we promise to implement 2 years quality guarantee for the products provided by our company according to the use and characteristics of different products. We can provide services from sales, manufacture, installation, and all the technical support. We're delighted with any suggestions about our quality and services, and we'll certainly do better with your suggestions.













R

#### **Shandong Hixen Intelligent Manufacturing Co., Ltd.**

TEL/WA: +86 17662629751

EMAIL: josie@hixen.co https://bfymirror.com/