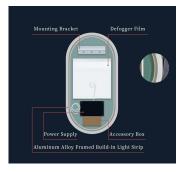

#### Aluminum fram

#### UL CE CCC TUV LED safety power supply

Waterproof grade of IP67/44

#### Anti-mist system

#### LED Light strip & Luminous ring

- The safety voltage has 12Vand 24 V options.
- The luminous ring has frosted and diamonds options.