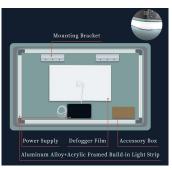

#### UL CE CCC TUV LED safety power supply

Waterproof grade of IP67/44

#### Anti-mist system

#### **Explosion-proof film**

 Both sides of the mirror are affixed with explosion-proof films.

OTHERS