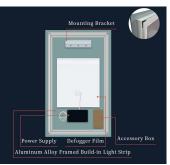

### LED Mirror Manufacturer

### Shandong Hixen Intelligent Manufacturing Co., Ltd.

Our company was established in July 2015, covering a total area of more than 11,500 square meters, which integrates independent research and development, production, and sales as one enterprise. The company is dedicated to the research of glass mirror displays and photoelectric combinations, the products cover LED bathroom mirrors, dressing mirrors, makeup mirrors, and other products.