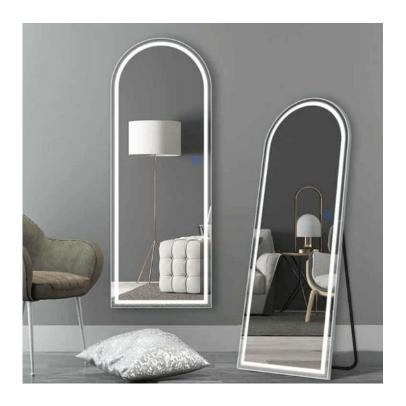

#### Single-head round LED dressing mirror 21-3

5mm HD Copper-free Silver mirror with LED lighting 15mm Light to Edge with 25mm Luminous Ring Color-changing of the LED Strips is 3000K-6000K Hung on the wall or wtanding on the floor Customized Services:Logo, Size, Optional Functions,etc...

#### **CAPSULE LED dressing mirror 21-4**

5mm HD Copper-free Silver mirror with LED lighting 15mm Light to Edge with 25mm Luminous Ring Color-changing of the LED Strips is 3000K-6000K Hung on the wall only Customized Services:Logo, Size, Optional Functions,etc...