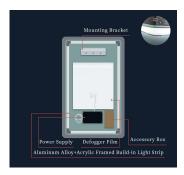

#### Aluminum fram

#### SIZE&SHAPE

#### UL CE CCC TUV LED safety power supply

Waterproof grade of IP67/44