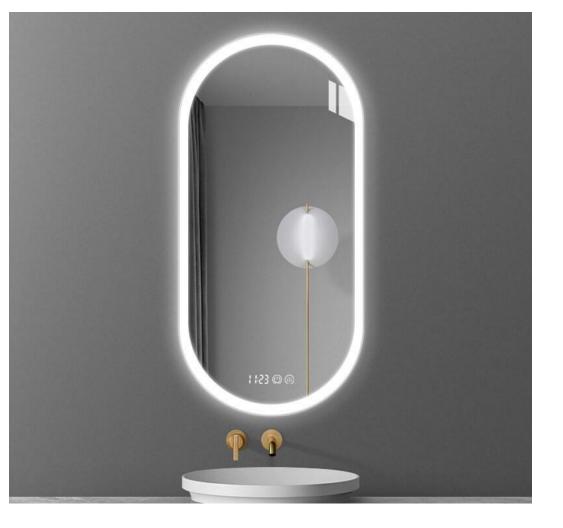

# Speak with authority Quality assurance trustworthy

5mm HD Copper-free Silver mirror with Front lighting Right angle Edge with 25/30mm Luminous Ring Color-changing of the LED Strips is 3000K-6000K Customized Services:Logo, Size, Optional Functions, etc...