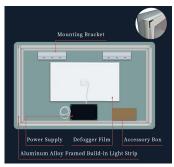

#### UL CE CCC TUV LED safety power supply

Waterproof grade of IP67/44

#### Anti-mist system

#### LED Light strip & Luminous ring

- The safety voltage has 12Vand 24 V options.
- The luminous ring has frosted and diamonds options.