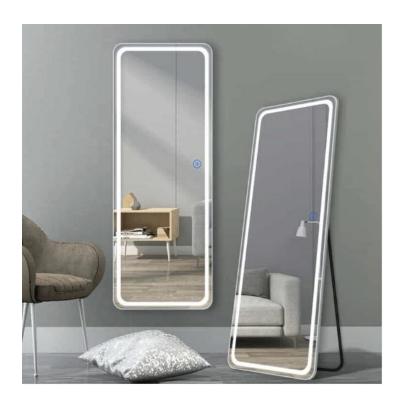

#### Rectangular right angle LED dressing mirror 21-1

5mm HD Copper-free Silver mirror with LED lighting 15mm Light to Edge Edge with 25mm Right Luminous Ring Color-changing of the LED Strips is 3000K-6000K Hung on the wall or wtanding on the floor Customized Services:Logo, Size, Optional Functions,etc...

#### Rectangular right angle LED dressing mirror 21-2

5mm HD Copper-free Silver mirror with LED lighting 15mm Light to Edge with 25mm Round Corner Luminous Ring Color-changing of the LED Strips is 3000K-6000K Hung on the wall or wtanding on the floor Customized Services:Logo, Size, Optional Functions,etc...