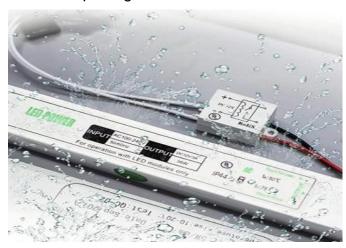

e with 25mm Luminous Ring Color-changing of the LED Strips is 3000K-6000K Hung on the wall or wtanding on the floor Customized Services:Logo, Size, Optional Functions,etc...



#### **CAPSULE LED dressing mirror 21-4**

5mm HD Copper-free Silver mirror with LED lighting 15mm Light to Edge with 25mm Luminous Ring Color-changing of the LED Strips is 3000K-6000K Hung on the wall only Customized Services:Logo, Size, Optional Functions,etc...

#### Botton



#### Aluminum fram



#### SIZE&SHAPE

#### WIDTH 70-300cm



#### HANG Vertical or Horizontal



**HEIGHT 50-150CM** 

#### Color temperature & Brightness adjusting

- Swith with three-color temperature at will
- · Customize & choose one of the colors or three







#### UL CE CCC TUV LED safety power supply

Waterproof grade of IP67/44



#### Anti-mist system





#### LED Light strip & Luminous ring

- The safety voltage has 12Vand 24 V options.
- The luminous ring has frosted and diamonds options.







#### **Optional functions**

Magnifier mirror can be customized 2x to 10x magnification area



#### **Explosion-proof film**

 Both sides of the mirror are affixed with explosion-proof films.







OTHERS

#### **Optional functions**

Display weather, time, calendar, temperature, etc.



















### Product Package

#### Ordinary packaging

### **PERFECT PACKAGING**





Pearl cotton foam



Corner Guard









#### Mail order packaging







## After-sales service

Using the bathroom mirror products produced by HIXEN, we promise to implement 2 years quality guarantee for the products provided by our compa