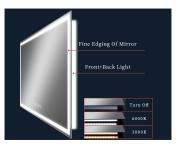

## Front lit VS Back lit

# Speak with authority Quality assurance trustworthy

5mm HD Copper-free Silver mirror with Front lighting Right angle Edge with 25/30mm Luminous Ring Color-changing of the LED Strips is 3000K-6000K Customized Services:Logo, Size, Optional Functions, etc...