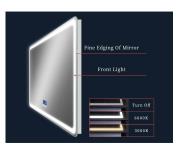

## Front lit VS Back lit

#### Color temperature & Brightness adjusting

- Swith with three-color temperature at will
- · Customize & choose one of the colors or three