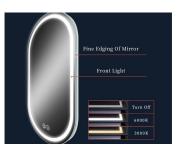

ree Silver mirror with Back lighting 30mm Oval Luminous Ring Color-changing of the LED Strips is 3000K-6000K Customized Services:Logo, Size, Optional Functions, etc...

## HE18-27









5mm HD Copper-free Silver mirror with LED lighting 30mm Luminous Ring Color-changing of the LED Strips is 3000K-6000K Customized Services:Logo, Size, Optional Functions, etc...

## HE20-1

F

















5mm HD Copper-free Silver mirror with Back lighting Color-changiAng of the LED Strips is 3000K-6000K Customized Services:Logo, Size, Optional Functions, etc...

## HE20-3

В









5mm HD Copper-free Silver mirror with LED lighting 30mm Luminous Ring & 10/30mm Light to Edge Color-changing of the LED Strips is 3000K-6000K Customized Services:Logo, Size, Optional Functions, etc...

## HE20-4

F













## Front lit VS Back lit

















### MAKEUP MIRROR

- Made of market leading eco-friendly grade HD silver mirror/high strength tempered glass;
- Provide evenly distributed 3000K warm light/4000K natural light/6000K white light and tri-color changing light energy-saving LED strip while providing safety;
- The frame material is made of high-density aluminum alloy, the base material is iron, and the color is usually white;
- Regular 20mm/Custom Edge with Regular 20mm/Custom Luminous Ring
- The mirror is equipped with a touch switch, which is smart and sensitive;
- Available in standard and customized sizes



| TYPE      | BATTERIES | KEY<br>SWITCH | THREE<br>COLORS | POWER<br>ADAPTER | MIRROR SIZE                                           |
|-----------|-----------|---------