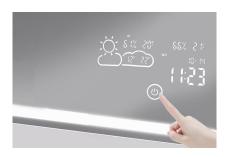

um fram



#### SIZE&SHAPE

#### WIDTH 70-300cm



#### HANG Vertical or Horizontal



**HEIGHT 50-150CM** 

#### Color temperature & Brightness adjusting

- Swith with three-color temperature at will
- · Customize & choose one of the colors or three







#### UL CE CCC TUV LED safety power supply

Waterproof grade of IP67/44



#### Anti-mist system





#### LED Light strip & Luminous ring

- The safety voltage has 12Vand 24 V options.
- The luminous ring has frosted and diamonds options.







#### **Optional functions**

Magnifier mirror can be customized 2x to 10x magnification area



#### **Explosion-proof film**

 Both sides of the mirror are affixed with explosion-proof films.







OTHERS

#### **Optional functions**

Display weather, time, calendar, temperature, etc.



















### Product Package

#### Ordinary packaging

### **PERFECT PACKAGING**





Pearl cotton foam



Corner Guard









#### Mail order packaging







## After-sales service

Using the bathroom mirror products produced by HIXEN, we promise to implement 2 years quality guarantee for the products provided by our company according to the use and characteristics of different products. We can provide services from sales, manufacture, installation, and all the technical support. We're delighted with any suggestions about our quality and services, and we'll certainly do better with your suggestions.













R

#### **Shandong Hixen Intelligent Manufacturing Co., Ltd.**

TEL/WA: +86 17662629751

EMAIL: josie@hixen.co https://bfymirror.com/