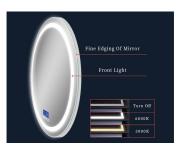

or-changing of the LED Strips is 3000K-6000K Customized Services:Logo, Size, Optional Functions, etc...

## HE18-9

















5mm HD Copper-free Silver mirror with Back lighting Round Corner Edge with 25/30mm Luminous Ring Color-changing of the LED Strips is 3000K-6000K Customized Services:Logo, Size, Optional Functions, etc...

## HE18-10

В









5mm HD Copper-free Silver mirror with Back lighting 30mm Circular Luminous Ring Color-changing of the LED Strips is 3000K-6000K Customized Services:Logo, Size, Optional Functions, etc...

## HE18-22

В









5mm HD Copper-free Silver mirror with LED lighting 30mm Light to Edge & 30mm Circular Luminous Ring Color-changing of the LED Strips is 3000K-6000K Customized Services:Logo, Size, Optional Functions, etc...

## HE18-24

F

















5mm HD Copper-free Silver mirror with Back lighting Color-changing of the LED Strips is 3000K-6000K Customized Services:Logo, Size, Optional Functions, etc...

## HE18-25

В









5mm HD Copper-free Silver mirror with Back lighting 30mm Light to Edge & 30mm Oval Luminous Ring Color-changing of the LED Strips is 3000K-6000K Customized Services:Logo, Size, Optional Functions, etc...

## HE18-26

В









5mm HD Copper-free Silver mirror with Back lighting 30mm Oval Luminous Ring Color-changing of the LED Strips is 3000K-6000K Customized Services:Logo, Size, Optional Functions, etc...

## HE18-27









5mm HD Copper-free Silver mirror with LED lighting 30mm Luminous Ring Color-changing of the LED Strips is 3000K-6000K Customized Services:Logo, Size, Optional Functions, etc..