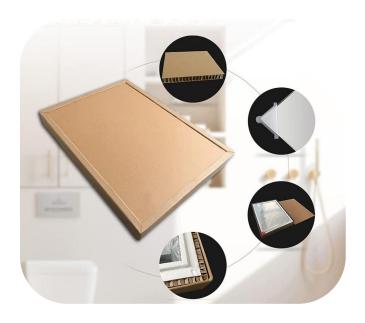

#### Aluminum fram

#### UL CE CCC TUV LED safety power supply

Waterproof grade of IP67/44

#### Anti-mist system

#### LED Light strip & Luminous ring

- The safety voltage has 12Vand 24 V options.
- The luminous ring has frosted and diamonds options.

#### **Explosion-proof film**

 Both sides of the mirror are affixed with explosion-proof films.

OTHERS