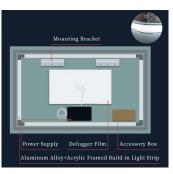

### Product Package

#### Ordinary packaging

### **PERFECT PACKAGING**

Pearl cotton foam

Corner Guard