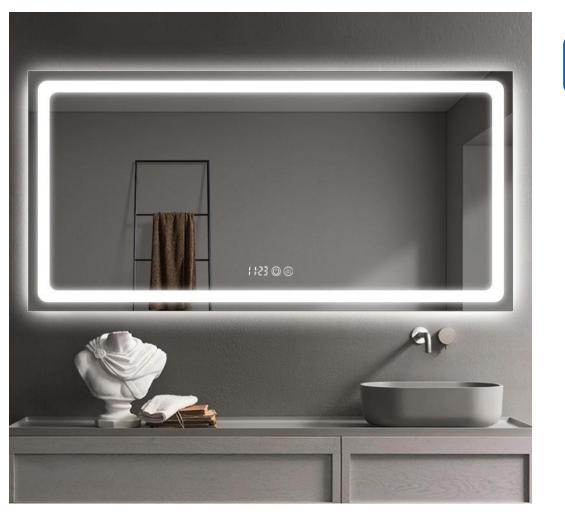

# Speak with authority Quality assurance trustworthy

5mm HD Copper-free Silver mirror with Front lighting Right angle Edge with 25/30mm Luminous Ring Color-changing of the LED Strips is 3000K-6000K Customized Services:Logo, Size, Optional Functions, etc...

### MAKEUP MIRROR

- Made of market leading eco-friendly grade HD silver mirror/high strength tempered glass;
- Provide evenly distributed 3000K warm light/4000K natural light/6000K white light and tri-color changing light energy-saving LED strip while providing safety;
- The frame material is made of high-density aluminum alloy, the base material is iron, and the color is usually white;
- Regular 20mm/Custom Edge with Regular 20mm/Custom Luminous Ring
- The mirror is equipped with a touch switch, which is smart and sensitive;
- Available in standard and customized sizes