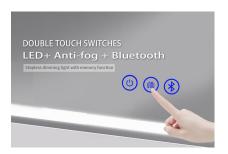

#### Color temperature & Brightness adjusting

- Swith with three-color temperature at will
- · Customize & choose one of the colors or three

#### Anti-mist system