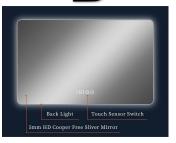

ed Services:Logo, Size, Optional Functions, etc. 40mm Right Angle Edge with 30mm Round Corner Luminous Ring

## HE18-4

-

















5mm Copper-free Silver mirror with Front lighting Color-changing of the LED Strips is 3000K-6000K 30/45mm Right angle Edge with 30/45mm Luminous Ring Customized Services:Logo, Size, Optional Functions, etc...

## HE18-5



















5mm HD Copper-free Silver mirror with LED lighting 30mm Round Corner Edge with 30mm Luminous Ring Color-changing of the LED Strips is 3000K-6000K Customized Services:Logo, Size, Optional Functions, etc...

## HE18-7

















5mm Copper-free Silver mirror with Back lighting Round Corner Edge Color-changing of the LED Strips is 3000K-6000K Customized Services:Logo, Size, Optional Functions, etc...

## HE18-8

В









5mm HD Copper-free Silver mirror with LED lighting 10mm Round Corner Edge with 30mm Luminous Ring Color-changing of the LED Strips is 3000K-6000K Customized Services:Logo, Size, Optional Functions, etc...

## HE18-9

















5mm HD Copper-free Silver mirror with Back lighting Round Corner Edge with 25/30mm Luminous Ring Color-changing of the LED Strips is 3000K-6000K Customized Services:Logo, Size, Optional Functions, etc...

## HE18-10

В









5mm HD Copper-free Silver mirror with Back lighting 30mm Circular Luminous Ring Color-changing of the LED Strips is 3000K-6000K Customized Services:Logo, Size, Optional Functions, etc...

## HE18-22

В









5mm HD Copper-free Silver mirror with LED lighting 30mm Light to Edge & 30mm Circular Luminous Ring Color-changing of th