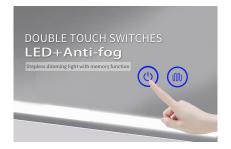

#### Color temperature & Brightness adjusting

- Swith with three-color temperature at will
- · Customize & choose one of the colors or three

#### LED Light strip & Luminous ring

- The safety voltage has 12Vand 24 V options.
- The luminous ring has frosted and diamonds options.