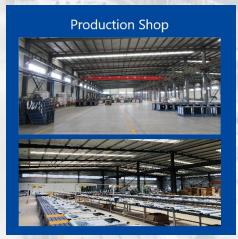

### Shandong Hixen Intelligent Manufacturing Co., Ltd.

Our company was established in July 2015, covering a total area of more than 11,500 square meters, which integrates independent research and development, production, and sales as one enterprise. The company is dedicated to the research of glass mirror displays and photoelectric combinations, the products cover LED bathroom mirrors, dressing mirrors, makeup mirrors, and other products.