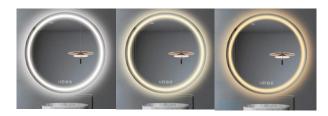

or 21-3

5mm HD Copper-free Silver mirror with LED lighting 15mm Light to Edge with 25mm Luminous Ring Color-changing of the LED Strips is 3000K-6000K Hung on the wall or wtanding on the floor Customized Services:Logo, Size, Optional Functions,etc...



#### **CAPSULE LED dressing mirror 21-4**

5mm HD Copper-free Silver mirror with LED lighting 15mm Light to Edge with 25mm Luminous Ring Color-changing of the LED Strips is 3000K-6000K Hung on the wall only Customized Services:Logo, Size, Optional Functions,etc...

#### Botton



#### Aluminum fram



#### SIZE&SHAPE

#### WIDTH 70-300cm



#### HANG Vertical or Horizontal



**HEIGHT 50-150CM** 

#### Color temperature & Brightness adjusting

- Swith with three-color temperature at will
- · Customize & choose one of the colors or three







#### UL CE CCC TUV LED safety power supply

Waterproof grade of IP67/44



#### Anti-mist system





#### LED Light strip & Luminous ring

- The safety voltage has 12Vand 24 V options.
- The luminous ring has frosted and diamonds options.







#### **Optional functions**

Magnifier mirror can be customized 2x to 10x magnification area



#### **Explosion-proof film**

 Both sides of the mirror are affixed with explosion-proof films.







OTHERS

#### **Optional functions**

Display weather, time, calendar, temperature, etc.



















### Product Package

#### Ordinary packaging

### **PERFECT PACKAGING**





Pearl cotton foam



Corner Guard









#### Mail order packaging







## After-sales service

Using the bathroom mirror products produced by HIXEN, we promise