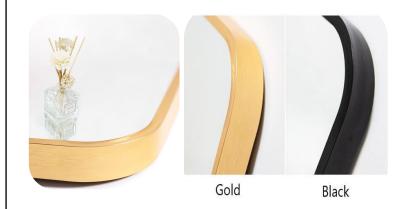

25mm Round Corner Luminous Ring Color-changing of the LED Strips is 3000K-6000K Hung on the wall or wtanding on the floor Customized Services:Logo, Size, Optional Functions,etc...

### DRESSING MIRROR



#### Single-head round LED dressing mirror 21-3

5mm HD Copper-free Silver mirror with LED lighting 15mm Light to Edge with 25mm Luminous Ring Color-changing of the LED Strips is 3000K-6000K Hung on the wall or wtanding on the floor Customized Services:Logo, Size, Optional Functions,etc...



#### **CAPSULE LED dressing mirror 21-4**

5mm HD Copper-free Silver mirror with LED lighting 15mm Light to Edge with 25mm Luminous Ring Color-changing of the LED Strips is 3000K-6000K Hung on the wall only Customized Services:Logo, Size, Optional Functions,etc...

#### Botton



#### Aluminum fram



#### SIZE&SHAPE

#### WIDTH 70-300cm



#### HANG Vertical or Horizontal



**HEIGHT 50-150CM** 

#### Color temperature & Brightness adjusting

- Swith with three-color temperature at will
- · Customize & choose one of the colors or three







#### UL CE CCC TUV LED safety power supply

Waterproof grade of IP67/44



#### Anti-mist system





#### LED Light strip & Luminous ring

- The safety voltage has 12Vand 24 V options.
- The luminous ring has frosted and diamonds options.







#### **Optional functions**

Magnifier mirror can be customized 2x to 10x magnification area



#### **Explosion-proof film**

 Both sides of the mirror are affixed with explosion-proof films.







OTHERS

#### **Optional functions**

Display weather, time, calendar, temperature, etc.