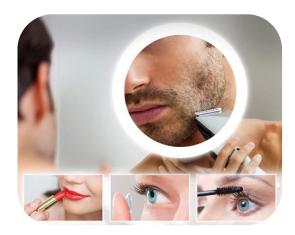

### MAKEUP MIRROR

- Made of market leading eco-friendly grade HD silver mirror/high strength tempered glass;
- Provide evenly distributed 3000K warm light/4000K natural light/6000K white light and tri-color changing light energy-saving LED strip while providing safety;
- The frame material is made of high-density aluminum alloy, the base material is iron, and the color is usually white;
- Regular 20mm/Custom Edge with Regular 20mm/Custom Luminous Ring
- The mirror is equipped with a touch switch, which is smart and sensitive;
- Available in standard and customized sizes