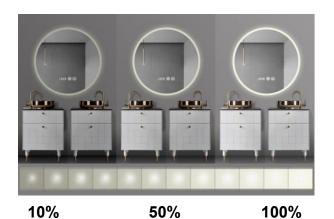

#### Color temperature & Brightness adjusting

- Swith with three-color temperature at will
- · Customize & choose one of the colors or three