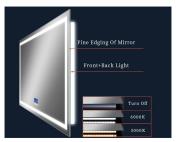

Functions, etc...

## HE18-2

F

















5mm HD Copper-free Silver mirror with LED lighting Color-changing of the LED Strips is 3000K-6000K Customized Services:Logo, Size, Optional Functions, etc.

### HE18-3













40mm(lengths)30mm(widths) Round Corner Edge with 10mm(lengths)30mm(widths) Luminous Ring



5mm HD Copper-free Silver mirror with LED lighting Color-changing of the LED Strips is 3000K-6000K Customized Services:Logo, Size, Optional Functions, etc. 40mm Right Angle Edge with 30mm Round Corner Luminous Ring

## HE18-4

-

















5mm Copper-free Silver mirror with Front lighting Color-changing of the LED Strips is 3000K-6000K 30/45mm Right angle Edge with 30/45mm Luminous Ring Customized Services:Logo, Size, Optional Functions, etc...

## HE18-5



















5mm HD Copper-free Silver mirror with LED lighting 30mm Round Corner Edge with 30mm Luminous Ring Color-changing of the LED Strips is 3000K-6000K Customized Services:Logo, Size, Optional Functions, etc...

## HE18-7

















5mm Copper-free Silver mirror with Back lighting Round Corner Edge Color-changing of the LED Strips is 3000K-6000K Customized Services:Logo, Size, Optional Functions, etc...

## HE18-8

В









5mm HD Copper-free Silver mirror with LED lighting 10mm Round Corner Edge with 30mm Luminous Ring Color-changing of the LED Strips is 3000K-6000K Customized Services:Logo, Size, Optional Functions, etc...

## HE18-9

















5mm HD Copper-free Silver mirror with Back lighting Round Corner Edge with 25/30mm Luminous Ring Color-changing of the LED Strips