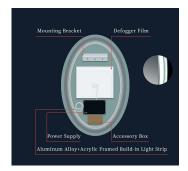

#### UL CE CCC TUV LED safety power supply

Waterproof grade of IP67/44

#### LED Light strip & Luminous ring

- The safety voltage has 12Vand 24 V options.
- The luminous ring has frosted and diamonds options.