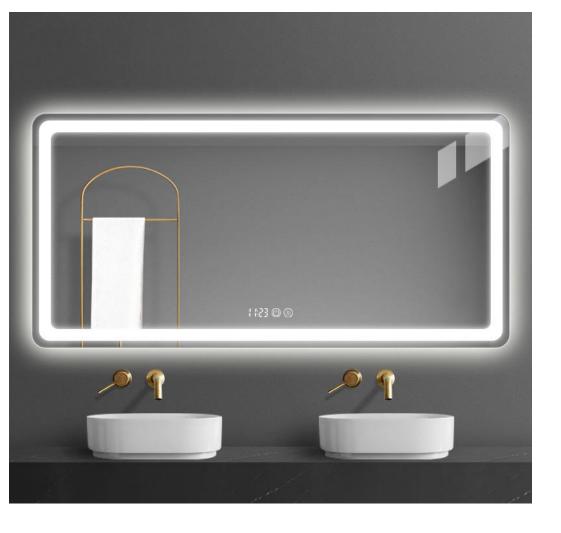

### MAKEUP MIRROR

- Made of market leading eco-friendly grade HD silver mirror/high strength tempered glass;
- Provide evenly distributed 3000K warm light/4000K natural light/6000K white light and tri-color changing light energy-saving LED strip while providing safety;
- The frame material is made of high-density aluminum alloy, the base material is iron, and the color is usually white;
- Regular 20mm/Custom Edge with Regular 20mm/Custom Luminous Ring
- The mirror is equipped with a touch switch, which is smart and sensitive;
- Available in standard and customized sizes

#### **Optional functions**

Display weather, time, calendar, temperature, etc.