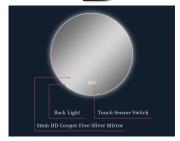

### MAKEUP MIRROR

- Made of market leading eco-friendly grade HD silver mirror/high strength tempered glass;
- Provide evenly distributed 3000K warm light/4000K natural light/6000K white light and tri-color changing light energy-saving LED strip while providing safety;
- The frame material is made of high-density aluminum alloy, the base material is iron, and the color is usually white;
- Regular 20mm/Custom Edge with Regular 20mm/Custom Luminous Ring
- The mirror is equipped with a touch switch, which is smart and sensitive;
- Available in standard and customized sizes