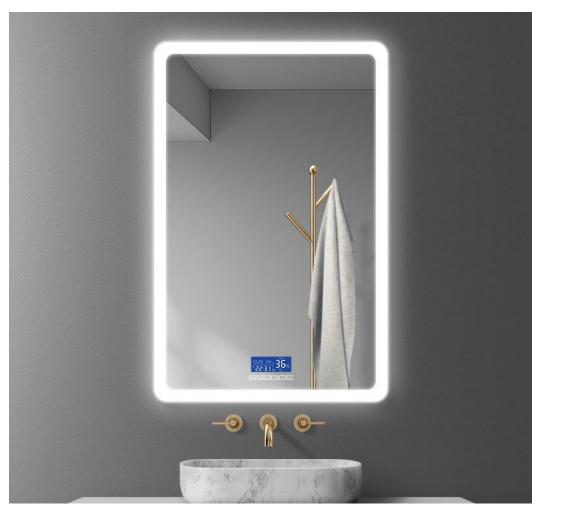

### MAKEUP MIRROR

- Made of market leading eco-friendly grade HD silver mirror/high strength tempered glass;
- Provide evenly distributed 3000K warm light/4000K natural light/6000K white light and tri-color changing light energy-saving LED strip while providing safety;
- The frame material is made of high-density aluminum alloy, the base material is iron, and the color is usually white;
- Regular 20mm/Custom Edge with Regular 20mm/Custom Luminous Ring
- The mirror is equipped with a touch switch, which is smart and sensitive;
- Available in standard and customized sizes