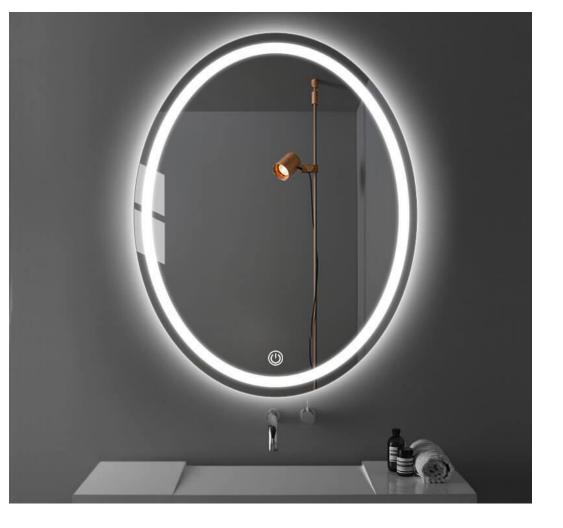

# Speak with authority Quality assurance trustworthy

5mm HD Copper-free Silver mirror with Front lighting Right angle Edge with 25/30mm Luminous Ring Color-changing of the LED Strips is 3000K-6000K Customized Services:Logo, Size, Optional Functions, etc...