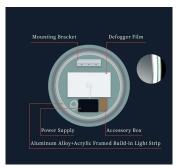

#### UL CE CCC TUV LED safety power supply

Waterproof grade of IP67/44

#### Anti-mist system

#### LED Light strip & Luminous ring

- The safety voltage has 12Vand 24 V options.
- The luminous ring has frosted and diamonds options.