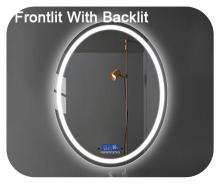

al Luminous Ring Color-changing of the LED Strips is 3000K-6000K Customized Services:Logo, Size, Optional Functions, etc...

## HE18-27









5mm HD Copper-free Silver mirror with LED lighting 30mm Luminous Ring Color-changing of the LED Strips is 3000K-6000K Customized Services:Logo, Size, Optional Functions, etc...

## HE20-1

F

















5mm HD Copper-free Silver mirror with Back lighting Color-changiAng of the LED Strips is 3000K-6000K Customized Services:Logo, Size, Optional Functions, etc...

## HE20-3

В









5mm HD Copper-free Silver mirror with LED lighting 30mm Luminous Ring & 10/30mm Light to Edge Color-changing of the LED Strips is 3000K-6000K Customized Services:Logo, Size, Optional Functions, etc...

## HE20-4

F













## Front lit VS Back lit

















### MAKEUP MIRROR

- Made of market leading eco-friendly grade HD silver mirror/high strength tempered glass;
- Provide evenly distributed 3000K warm light/4000K natural light/6000K white light and tri-color changing light energy-saving LED strip while providing safety;
- The frame material is made of high-density aluminum alloy, the base material is iron, and the color is usually white;
- Regular 20mm/Custom Edge with Regular 20mm/Custom Luminous Ring
- The mirror is equipped with a touch switch, which is smart and sensitive;
- Available in standard and customized sizes



| TYPE      | BATTERIES | KEY<br>SWITCH | THREE<br>COLORS | POWER<br>ADAPTER | MIRROR SIZE                                           |
|-----------|-----------|---------------|-----------------|------------------|