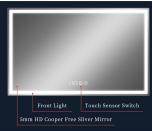

## Front lit VS Back lit

### MAKEUP MIRROR

- Made of market leading eco-friendly grade HD silver mirror/high strength tempered glass;
- Provide evenly distributed 3000K warm light/4000K natural light/6000K white light and tri-color changing light energy-saving LED strip while providing safety;
- The frame material is made of high-density aluminum alloy, the base material is iron, and the color is usually white;
- Regular 20mm/Custom Edge with Regular 20mm/Custom Luminous Ring
- The mirror is equipped with a touch switch, which is smart and sensitive;
- Available in standard and customized sizes