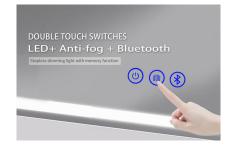

ram



#### SIZE&SHAPE

#### WIDTH 70-300cm



#### HANG Vertical or Horizontal



**HEIGHT 50-150CM** 

#### Color temperature & Brightness adjusting

- Swith with three-color temperature at will
- · Customize & choose one of the colors or three







#### UL CE CCC TUV LED safety power supply

Waterproof grade of IP67/44



#### Anti-mist system





#### LED Light strip & Luminous ring

- The safety voltage has 12Vand 24 V options.
- The luminous ring has frosted and diamonds options.







#### **Optional functions**

Magnifier mirror can be customized 2x to 10x magnification area



#### **Explosion-proof film**

 Both sides of the mirror are affixed with explosion-proof films.







OTHERS

#### **Optional functions**

Display weather, time, calendar, temperature, etc.



















### Product Package

#### Ordinary packaging

### **PERFECT PACKAGING**





Pearl cotton foam



Corner Guard









#### Mail order packaging







## After-sales service

Using the bathroom mirror products produced by HIXEN, we promise to implement 2 years quality guarantee for the products provided by our company according to the use and characteristics of different products. We can provide services from sales, manufacture, installation, and all the technical support. We're delighted with any suggestions about our quality and services, and we'll certainly do better with your suggestions.













R

#### **Shandong Hixen Intelligent Manufacturing Co., Ltd.**

TEL/WA: +86 17662629751

EMAIL: josie@hixen.co https://bfymirror.com/