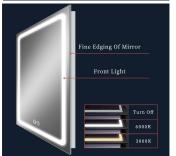

#### Color temperature & Brightness adjusting

- Swith with three-color temperature at will
- · Customize & choose one of the colors or three