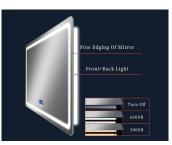

#### Color temperature & Brightness adjusting

- Swith with three-color temperature at will
- · Customize & choose one of the colors or three