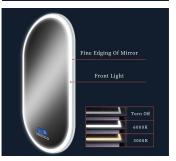

## Front lit VS Back lit

#### Color temperature & Brightness adjusting

- Swith with three-color temperature at will
- · Customize & choose one of the colors or three