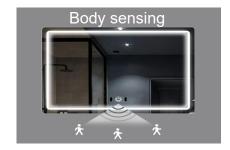

#### **Optional functions**

Magnifier mirror can be customized 2x to 10x magnification area