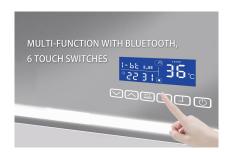

#### SIZE&SHAPE

#### WIDTH 70-300cm



#### HANG Vertical or Horizontal



**HEIGHT 50-150CM** 

#### Color temperature & Brightness adjusting

- Swith with three-color temperature at will
- · Customize & choose one of the colors or three







#### UL CE CCC TUV LED safety power supply

Waterproof grade of IP67/44



#### Anti-mist system





#### LED Light strip & Luminous ring

- The safety voltage has 12Vand 24 V options.
- The luminous ring has frosted and diamonds options.







#### **Optional functions**

Magnifier mirror can be customized 2x to 10x magnification area



#### **Explosion-proof film**

 Both sides of the mirror are affixed with explosion-proof films.







OTHERS

#### **Optional functions**

Display weather, time, calendar, temperature, etc.



















### Product Package

#### Ordinary packaging

### **PERFECT PACKAGING**





Pearl cotton foam



Corner Guard









#### Mail order packaging







## After-sales service

Using the bathroom mirror products produced by HIXEN, we promise to implement 2 years quality guarantee for the products provided by our company according to the use and characteristics of different products. We can provide services from sales, manufacture, installation, and all the technical support. We're delighted with any suggestions about our quality and services, and we'll certainly do better with your suggestions.













R

#### **Shandong Hixen Intelligent Manufacturing Co., Ltd.**

TEL/WA: +86 17662629751

EMAIL: josie@hixen.co https://bfymirror.com/