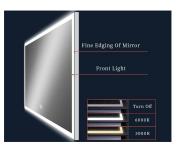

### MAKEUP MIRROR

- Made of market leading eco-friendly grade HD silver mirror/high strength tempered glass;
- Provide evenly distributed 3000K warm light/4000K natural light/6000K white light and tri-color changing light energy-saving LED strip while providing safety;
- The frame material is made of high-density aluminum alloy, the base material is iron, and the color is usually white;
- Regular 20mm/Custom Edge with Regular 20mm/Custom Luminous Ring
- The mirror is equipped with a touch switch, which is smart and sensitive;
- Available in standard and customized sizes

#### Color temperature & Brightness adjusting

- Swith with three-color temperature at will
- · Customize & choose one of the colors or three