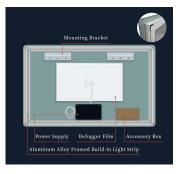

#### UL CE CCC TUV LED safety power supply

Waterproof grade of IP67/44

#### Anti-mist system

#### LED Light strip & Luminous ring

- The safety voltage has 12Vand 24 V options.
- The luminous ring has frosted and diamonds options.

#### **Explosion-proof film**

 Both sides of the mirror are affixed with explosion-proof films.

OTHERS