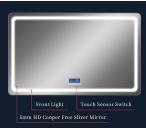

40mm(lengths)30mm(widths) Round Corner Edge with 10mm(lengths)30mm(widths) Luminous Ring



5mm HD Copper-free Silver mirror with LED lighting Color-changing of the LED Strips is 3000K-6000K Customized Services:Logo, Size, Optional Functions, etc. 40mm Right Angle Edge with 30mm Round Corner Luminous Ring

## HE18-4

-

















5mm Copper-free Silver mirror with Front lighting Color-changing of the LED Strips is 3000K-6000K 30/45mm Right angle Edge with 30/45mm Luminous Ring Customized Services:Logo, Size, Optional Functions, etc...

## HE18-5



















5mm HD Copper-free Silver mirror with LED lighting 30mm Round Corner Edge with 30mm Luminous Ring Color-changing of the LED Strips is 3000K-6000K Customized Services:Logo, Size, Optional Functions, etc...

## HE18-7

















5mm Copper-free Silver mirror with Back lighting Round Corner Edge Color-changing of the LED Strips is 3000K-6000K Customized Services:Logo, Size, Optional Functions, etc...

## HE18-8

В









5mm HD Copper-free Silver mirror with LED lighting 10mm Round Corner Edge with 30mm Luminous Ring Color-changing of the LED Strips is 3000K-6000K Customized Services:Logo, Size, Optional Functions, etc...

## HE18-9

















5mm HD Copper-free Silver mirror with Back lighting Round Corner Edge with 25/30mm Luminous Ring Color-changing of the LED Strips is 3000K-6000K Customized Services:Logo, Size, Optional Functions, etc...

## HE18-10

В









5mm HD Copper-free Silver mirror with Back lighting 30mm Circular Luminous Ring Color-changing of the LED Strips is 3000K-6000K