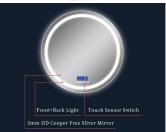

olor-changing of the LED Strips is 3000K-6000K Customized Services:Logo, Size, Optional Functions, etc...

## HE18-9

















5mm HD Copper-free Silver mirror with Back lighting Round Corner Edge with 25/30mm Luminous Ring Color-changing of the LED Strips is 3000K-6000K Customized Services:Logo, Size, Optional Functions, etc...

## HE18-10

В









5mm HD Copper-free Silver mirror with Back lighting 30mm Circular Luminous Ring Color-changing of the LED Strips is 3000K-6000K Customized Services:Logo, Size, Optional Functions, etc...

## HE18-22

В









5mm HD Copper-free Silver mirror with LED lighting 30mm Light to Edge & 30mm Circular Luminous Ring Color-changing of the LED Strips is 3000K-6000K Customized Services:Logo, Size, Optional Functions, etc...

## HE18-24

F

















5mm HD Copper-free Silver mirror with Back lighting Color-changing of the LED Strips is 3000K-6000K Customized Services:Logo, Size, Optional Functions, etc...

## HE18-25

В









5mm HD Copper-free Silver mirror with Back lighting 30mm Light to Edge & 30mm Oval Luminous Ring Color-changing of the LED Strips is 3000K-6000K Customized Services:Logo, Size, Optional Functions, etc...

## HE18-26

В









5mm HD Copper-free Silver mirror with Back lighting 30mm Oval Luminous Ring Color-changing of the LED Strips is 3000K-6000K Customized Services:Logo, Size, Optional Functions, etc...

## HE18-27









5mm HD Copper-free Silver mirror with LED lighting 30mm Luminous Ring Color-changing of the LED Strips is 3000K-6000K Customized Services:Logo, Size, Optional Functions, etc