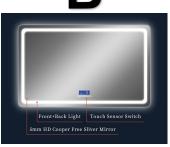

40mm(lengths)30mm(widths) Round Corner Edge with 10mm(lengths)30mm(widths) Luminous Ring



5mm HD Copper-free Silver mirror with LED lighting Color-changing of the LED Strips is 3000K-6000K Customized Services:Logo, Size, Optional Functions, etc. 40mm Right Angle Edge with 30mm Round Corner Luminous Ring

## HE18-4

-

















5mm Copper-free Silver mirror with Front lighting Color-changing of the LED Strips is 3000K-6000K 30/45mm Right angle Edge with 30/45mm Luminous Ring Customized Services:Logo, Size, Optional Functions, etc...

## HE18-5



















5mm HD Copper-free Silver mirror with LED lighting 30mm Round Corner Edge with 30mm Luminous Ring Color-changing of the LED Strips is 3000K-6000K Customized Services:Logo, Size, Optional Functions, etc...

## HE18-7

















5mm Copper-free Silver mirror with Back lighting Round Corner Edge Color-changing of the LED Strips is 3000K-6000K Customized Services:Logo, Size, Optional Functions, etc...

## HE18-8

В









5mm HD Copper-free Silver mirror with LED lighting 10mm Round Corner Edge with 30mm Luminous Ring Color-changing of the LED Strips is 3000K-6000K Customized Services:Logo, Size, Optional Functions, etc...

## HE18-9

















5mm HD Copper-free Silver mirror with Back lighting Round Corner Edge with 25/30mm Luminous Ring Color-changing of the LED Strips is 3000K-6000K Customized Services:Logo, Size, Optional Functions, etc...

## HE18-10

В









5mm HD Copper-free Silver mirror with Back lighting 30mm Circular Luminous Ring Color-changing of the LED Strips is 3000K-6000K Cu