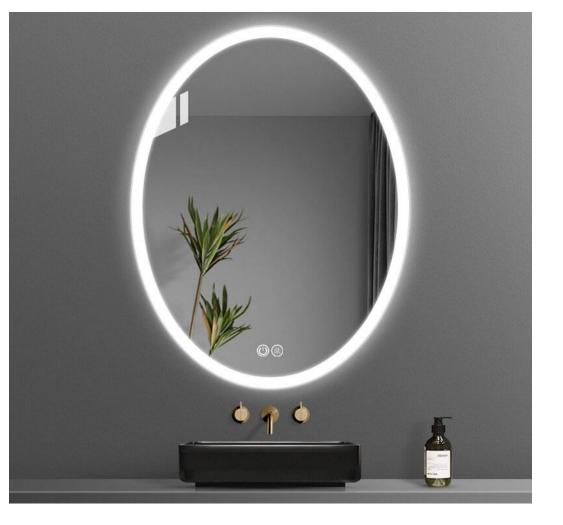

# Speak with authority Quality assurance trustworthy

5mm HD Copper-free Silver mirror with Front lighting Right angle Edge with 25/30mm Luminous Ring Color-changing of the LED Strips is 3000K-6000K Customized Services:Logo, Size, Optional Functions, etc...