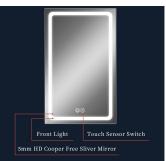

# Speak with authority Quality assurance trustworthy

5mm HD Copper-free Silver mirror with Front lighting Right angle Edge with 25/30mm Luminous Ring Color-changing of the LED Strips is 3000K-6000K Customized Services:Logo, Size, Optional Functions, etc...

### MAKEUP MIRROR

- Made of market leading eco-friendly grade HD silver mirror/high strength tempered glass;
- Provide evenly distributed 3000K warm light/4000K natural light/6000K white light and tri-color changing light energy-saving LED strip while providing safety;
- The frame material is made of high-density aluminum alloy, the base material is iron, and the color is usually white;
- Regular 20mm/Custom Edge with Regular 20mm/Custom Luminous Ring
- The mirror is equipped with a touch switch, which is smart and sensitive;
- Available in standard and customized sizes