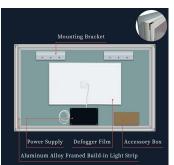

#### UL CE CCC TUV LED safety power supply

Waterproof grade of IP67/44

#### Anti-mist system

#### LED Light strip & Luminous ring

- The safety voltage has 12Vand 24 V options.
- The luminous ring has frosted and diamonds options.