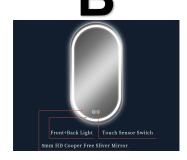

## HE18-1

F

5mm HD Copper-free Silver mirror with LED lighting 10mm Right angle Edge with 30mm Luminous Ring Color-changing of the LED Strips is 3000K-6000K Customized Services:Logo, Size, Optional Functions, etc...