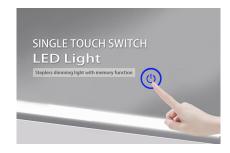

#### Color temperature & Brightness adjusting

- Swith with three-color temperature at will
- · Customize & choose one of the colors or three

#### LED Light strip & Luminous ring

- The safety voltage has 12Vand 24 V options.
- The luminous ring has frosted and diamonds options.