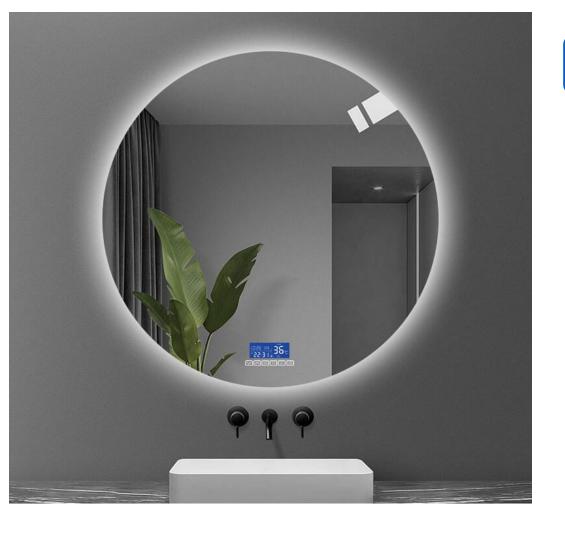

#### **Optional functions**

Display weather, time, calendar, temperature, etc.

# Speak with authority Quality assurance trustworthy

5mm HD Copper-free Silver mirror with Front lighting Right angle Edge with 25/30mm Luminous Ring Color-changing of the LED Strips is 3000K-6000K Customized Services:Logo, Size, Optional Functions, etc...