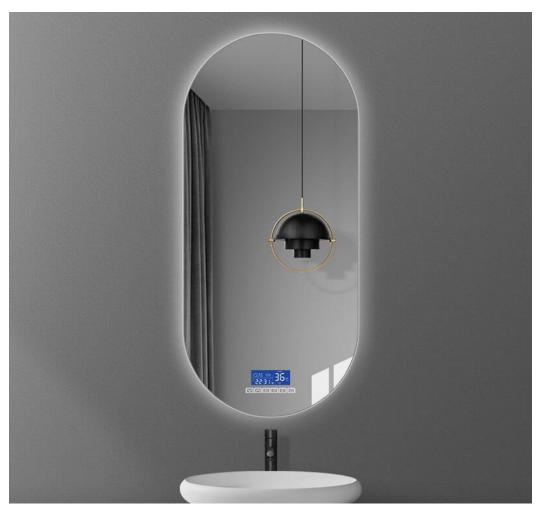

lver mirror with Back lighting Color-changing of the LED Strips is 3000K-6000K Customized Services:Logo, Size, Optional Functions, etc...

## HE18-25

В









5mm HD Copper-free Silver mirror with Back lighting 30mm Light to Edge & 30mm Oval Luminous Ring Color-changing of the LED Strips is 3000K-6000K Customized Services:Logo, Size, Optional Functions, etc...

## HE18-26

В









5mm HD Copper-free Silver mirror with Back lighting 30mm Oval Luminous Ring Color-changing of the LED Strips is 3000K-6000K Customized Services:Logo, Size, Optional Functions, etc...

## HE18-27









5mm HD Copper-free Silver mirror with LED lighting 30mm Luminous Ring Color-changing of the LED Strips is 3000K-6000K Customized Services:Logo, Size, Optional Functions, etc...

## HE20-1

F

















5mm HD Copper-free Silver mirror with Back lighting Color-changiAng of the LED Strips is 3000K-6000K Customized Services:Logo, Size, Optional Functions, etc...

## HE20-3

В









5mm HD Copper-free Silver mirror with LED lighting 30mm Luminous Ring & 10/30mm Light to Edge Color-changing of the LED Strips is 3000K-6000K Customized Services:Logo, Size, Optional Functions, etc...

## HE20-4

F













## Front lit VS Back lit

















### MAKEUP MIRROR

- Made of market leading eco-friendly grade HD silver mirror/high strength tempered glass;
- Provide evenly distributed 3000K warm light/4000K natural light/6000K white light and tri-color changing light energy-saving LED strip while providing safety;
- The frame material is made of high-density aluminum alloy, the base mate