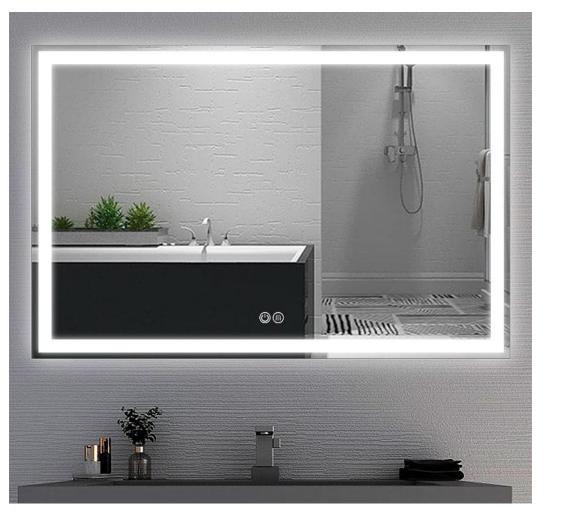

# Speak with authority Quality assurance trustworthy

5mm HD Copper-free Silver mirror with Front lighting Right angle Edge with 25/30mm Luminous Ring Color-changing of the LED Strips is 3000K-6000K Customized Services:Logo, Size, Optional Functions, etc...

## HE18-1

F

5mm HD Copper-free Silver mirror with LED lighting 10mm Right angle Edge with 30mm Luminous Ring Color-changing of the LED Strips is 3000K-6000K Customized Services:Logo, Size, Optional Functions, etc...