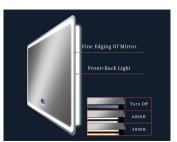

## Front lit VS Back lit

#### Color temperature & Brightness adjusting

- Swith with three-color temperature at will
- · Customize & choose one of the colors or three