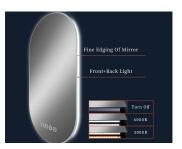

e Silver mirror with Back lighting 30mm Light to Edge & 30mm Oval Luminous Ring Color-changing of the LED Strips is 3000K-6000K Customized Services:Logo, Size, Optional Functions, etc...

## HE18-26

В









5mm HD Copper-free Silver mirror with Back lighting 30mm Oval Luminous Ring Color-changing of the LED Strips is 3000K-6000K Customized Services:Logo, Size, Optional Functions, etc...

## HE18-27









5mm HD Copper-free Silver mirror with LED lighting 30mm Luminous Ring Color-changing of the LED Strips is 3000K-6000K Customized Services:Logo, Size, Optional Functions, etc...

## HE20-1

F

















5mm HD Copper-free Silver mirror with Back lighting Color-changiAng of the LED Strips is 3000K-6000K Customized Services:Logo, Size, Optional Functions, etc...

## HE20-3

В









5mm HD Copper-free Silver mirror with LED lighting 30mm Luminous Ring & 10/30mm Light to Edge Color-changing of the LED Strips is 3000K-6000K Customized Services:Logo, Size, Optional Functions, etc...

## HE20-4

F













## Front lit VS Back lit

















### MAKEUP MIRROR

- Made of market leading eco-friendly grade HD silver mirror/high strength tempered glass;
- Provide evenly distributed 3000K warm light/4000K natural light/6000K white light and tri-color changing light energy-saving LED strip while providing safety;
- The frame material is made of high-density aluminum alloy, the base material is iron, and the color is usually white;
- Regular 20mm/Custom Edge with Regular 20mm/Custom Luminous Ring
- The mirror is equipped with a touch switch, which is smart and se