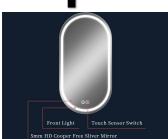

# Speak with authority Quality assurance trustworthy

5mm HD Copper-free Silver mirror with Front lighting Right angle Edge with 25/30mm Luminous Ring Color-changing of the LED Strips is 3000K-6000K Customized Services:Logo, Size, Optional Functions, etc...