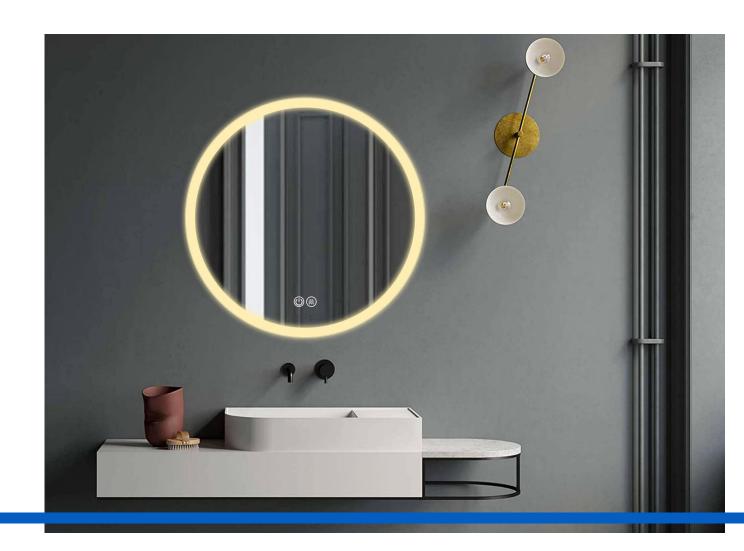

### LED Mirror Manufacturer

# Speak with authority Quality assurance trustworthy

5mm HD Copper-free Silver mirror with Front lighting Right angle Edge with 25/30mm Luminous Ring Color-changing of the LED Strips is 3000K-6000K Customized Services:Logo, Size, Optional Functions, etc...

## HE18-27

5mm HD Copper-free Silver mirror with LED lighting 30mm Luminous Ring Color-changing of the LED Strips is 3000K-6000K Customized Services:Logo, Size, Optional Functions, etc...