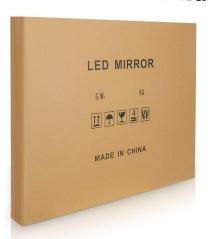

**HEIGHT 50-150CM** 

#### Color temperature & Brightness adjusting

- Swith with three-color temperature at will
- · Customize & choose one of the colors or three







#### UL CE CCC TUV LED safety power supply

Waterproof grade of IP67/44



#### Anti-mist system





#### LED Light strip & Luminous ring

- The safety voltage has 12Vand 24 V options.
- The luminous ring has frosted and diamonds options.







#### **Optional functions**

Magnifier mirror can be customized 2x to 10x magnification area



#### **Explosion-proof film**

 Both sides of the mirror are affixed with explosion-proof films.







OTHERS

#### **Optional functions**

Display weather, time, calendar, temperature, etc.



















### Product Package

#### Ordinary packaging

### **PERFECT PACKAGING**





Pearl cotton foam



Corner Guard









#### Mail order packaging







## After-sales service

Using the bathroom mirror products produced by HIXEN, we promise to implement 2 years quality guarantee for the products provided by our company according to the use and characteristics of different products. We can provide services from sales, manufacture, installation, and all the technical support. We're delighted with any suggestions about our quality and services, and we'll certainly do better with your suggestions.













R

#### **Shandong Hixen Intelligent Manufacturing Co., Ltd.**

TEL/WA: +86 17662629751

EMAIL: josie@hixen.co https://bfymirror.com/