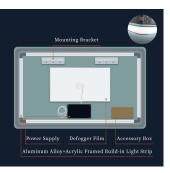

#### Aluminum fram

#### UL CE CCC TUV LED safety power supply

Waterproof grade of IP67/44

#### **Explosion-proof film**

 Both sides of the mirror are affixed with explosion-proof films.

OTHERS