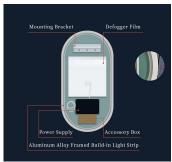

#### UL CE CCC TUV LED safety power supply

Waterproof grade of IP67/44

#### Anti-mist system

#### **Explosion-proof film**

 Both sides of the mirror are affixed with explosion-proof films.

OTHERS