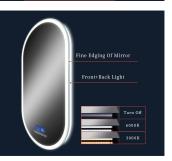

## Front lit VS Back lit

#### Color temperature & Brightness adjusting

- Swith with three-color temperature at will
- · Customize & choose one of the colors or three