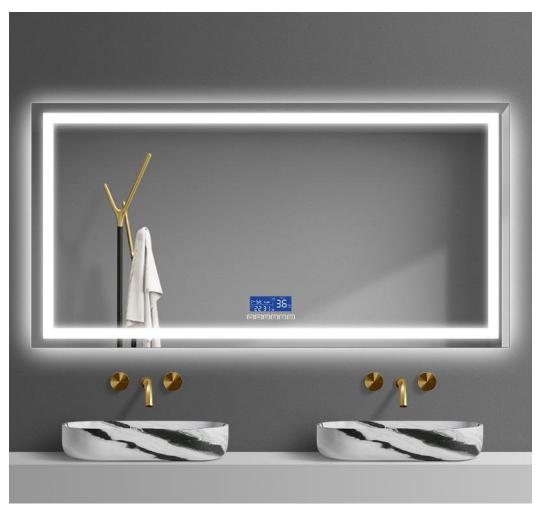

# Speak with authority Quality assurance trustworthy

5mm HD Copper-free Silver mirror with Front lighting Right angle Edge with 25/30mm Luminous Ring Color-changing of the LED Strips is 3000K-6000K Customized Services:Logo, Size, Optional Functions, etc...

#### **Optional functions**

Display weather, time, calendar, temperature, etc.