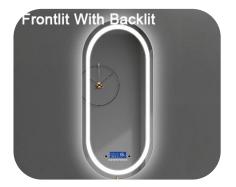

uminous Ring Color-changing of the LED Strips is 3000K-6000K Customized Services:Logo, Size, Optional Functions, etc...

## HE18-27









5mm HD Copper-free Silver mirror with LED lighting 30mm Luminous Ring Color-changing of the LED Strips is 3000K-6000K Customized Services:Logo, Size, Optional Functions, etc...

## HE20-1

F

















5mm HD Copper-free Silver mirror with Back lighting Color-changiAng of the LED Strips is 3000K-6000K Customized Services:Logo, Size, Optional Functions, etc...

## HE20-3

В









5mm HD Copper-free Silver mirror with LED lighting 30mm Luminous Ring & 10/30mm Light to Edge Color-changing of the LED Strips is 3000K-6000K Customized Services:Logo, Size, Optional Functions, etc...

## HE20-4

F













## Front lit VS Back lit

















### MAKEUP MIRROR

- Made of market leading eco-friendly grade HD silver mirror/high strength tempered glass;
- Provide evenly distributed 3000K warm light/4000K natural light/6000K white light and tri-color changing light energy-saving LED strip while providing safety;
- The frame material is made of high-density aluminum alloy, the base material is iron, and the color is usually white;
- Regular 20mm/Custom Edge with Regular 20mm/Custom Luminous Ring
- The mirror is equipped with a touch switch, which is smart and sensitive;
- Available in standard and customized sizes



| TYPE      | BATTERIES | KEY<br>SWITCH | THREE<br>COLORS | POWER<br>ADAPTER | MIRROR SIZE                                           |
|-----------|-----------|---------------|-----------------|------------------|----