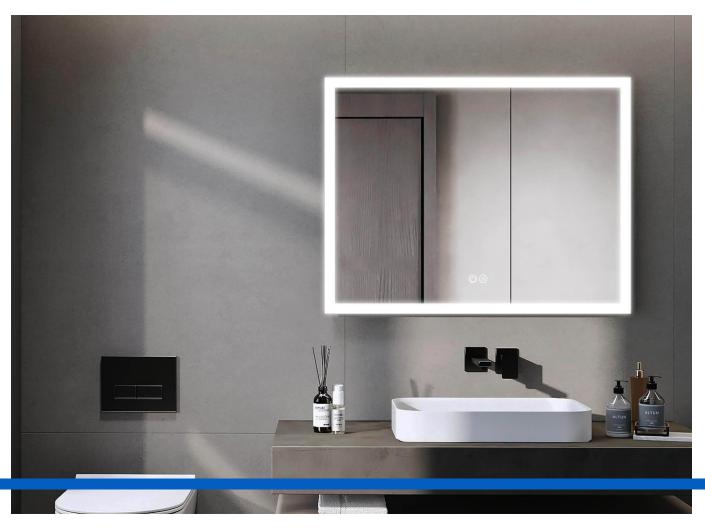

# Speak with authority Quality assurance trustworthy

5mm HD Copper-free Silver mirror with Front lighting Right angle Edge with 25/30mm Luminous Ring Color-changing of the LED Strips is 3000K-6000K Customized Services:Logo, Size, Optional Functions, etc...