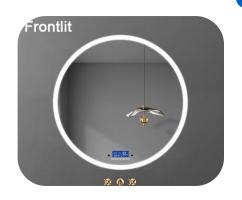

## Front lit VS Back lit

### MAKEUP MIRROR

- Made of market leading eco-friendly grade HD silver mirror/high strength tempered glass;
- Provide evenly distributed 3000K warm light/4000K natural light/6000K white light and tri-color changing light energy-saving LED strip while providing safety;
- The frame material is made of high-density aluminum alloy, the base material is iron, and the color is usually white;
- Regular 20mm/Custom Edge with Regular 20mm/Custom Luminous Ring
- The mirror is equipped with a touch switch, which is smart and sensitive;
- Available in standard and customized sizes