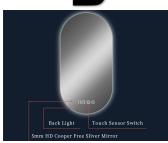

# Speak with authority Quality assurance trustworthy

5mm HD Copper-free Silver mirror with Front lighting Right angle Edge with 25/30mm Luminous Ring Color-changing of the LED Strips is 3000K-6000K Customized Services:Logo, Size, Optional Functions, etc...