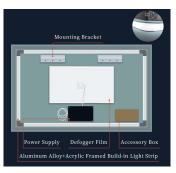

#### UL CE CCC TUV LED safety power supply

Waterproof grade of IP67/44

#### LED Light strip & Luminous ring

- The safety voltage has 12Vand 24 V options.
- The luminous ring has frosted and diamonds options.