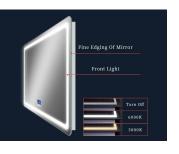

#### Color temperature & Brightness adjusting

- Swith with three-color temperature at will
- · Customize & choose one of the colors or three