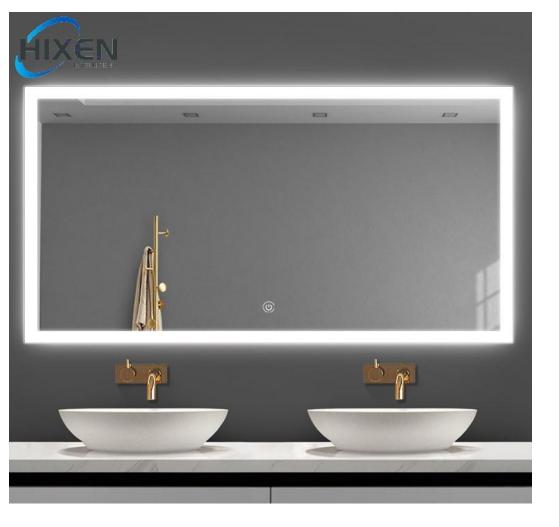

# Speak with authority Quality assurance trustworthy

5mm HD Copper-free Silver mirror with Front lighting Right angle Edge with 25/30mm Luminous Ring Color-changing of the LED Strips is 3000K-6000K Customized Services:Logo, Size, Optional Functions, etc...