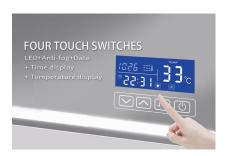

m



#### SIZE&SHAPE

#### WIDTH 70-300cm



#### HANG Vertical or Horizontal



**HEIGHT 50-150CM** 

#### Color temperature & Brightness adjusting

- Swith with three-color temperature at will
- · Customize & choose one of the colors or three







#### UL CE CCC TUV LED safety power supply

Waterproof grade of IP67/44



#### Anti-mist system





#### LED Light strip & Luminous ring

- The safety voltage has 12Vand 24 V options.
- The luminous ring has frosted and diamonds options.







#### **Optional functions**

Magnifier mirror can be customized 2x to 10x magnification area



#### **Explosion-proof film**

 Both sides of the mirror are affixed with explosion-proof films.







OTHERS

#### **Optional functions**

Display weather, time, calendar, temperature, etc.



















### Product Package

#### Ordinary packaging

### **PERFECT PACKAGING**





Pearl cotton foam



Corner Guard









#### Mail order packaging







## After-sales service

Using the bathroom mirror products produced by HIXEN, we promise to implement 2 years quality guarantee for the products provided by our company according to the use and characteristics of different products. We can provide services from sales, manufacture, installation, and all the technical support. We're delighted with any suggestions about our quality and services, and we'll certainly do better with your suggestions.













R

#### **Shandong Hixen Intelligent Manufacturing Co., Ltd.**

TEL/WA: +86 17662629751

EMAIL: josie@hixen.co https://bfymirror.com/