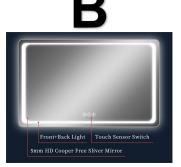

## HE18-8

В

5mm HD Copper-free Silver mirror with LED lighting 10mm Round Corner Edge with 30mm Luminous Ring Color-changing of the LED Strips is 3000K-6000K Customized Services:Logo, Size, Optional Functions, etc...

## HE18-10

В

5mm HD Copper-free Silver mirror with Back lighting 30mm Circular Luminous Ring Color-changing of the LED Strips is 3000K-6000K Customized Services:Logo, Size, Optional Functions, etc...

## HE18-22

В

5mm HD Copper-free Silver mirror with LED lighting 30mm Light to Edge & 30mm Circular Luminous Ring Color-changing of the LED Strips is 3000K-6000K Customized Services:Logo, Size, Optional Functions, etc...