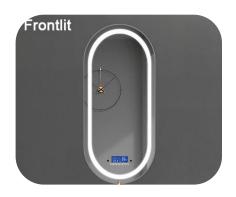

Luminous Ring Color-changing of the LED Strips is 3000K-6000K Customized Services:Logo, Size, Optional Functions, etc...

## HE18-27









5mm HD Copper-free Silver mirror with LED lighting 30mm Luminous Ring Color-changing of the LED Strips is 3000K-6000K Customized Services:Logo, Size, Optional Functions, etc...

## HE20-1

F

















5mm HD Copper-free Silver mirror with Back lighting Color-changiAng of the LED Strips is 3000K-6000K Customized Services:Logo, Size, Optional Functions, etc...

## HE20-3

В









5mm HD Copper-free Silver mirror with LED lighting 30mm Luminous Ring & 10/30mm Light to Edge Color-changing of the LED Strips is 3000K-6000K Customized Services:Logo, Size, Optional Functions, etc...

## HE20-4

F













## Front lit VS Back lit

















### MAKEUP MIRROR

- Made of market leading eco-friendly grade HD silver mirror/high strength tempered glass;
- Provide evenly distributed 3000K warm light/4000K natural light/6000K white light and tri-color changing light energy-saving LED strip while providing safety;
- The frame material is made of high-density aluminum alloy, the base material is iron, and the color is usually white;
- Regular 20mm/Custom Edge with Regular 20mm/Custom Luminous Ring
- The mirror is equipped with a touch switch, which is smart and sensitive;
- Available in standard and customized sizes



| TYPE      | BATTERIES | KEY<br>SWITCH | THREE<br>COLORS | POWER<br>ADAPTER | MIRROR SIZE                                           |
|-----------|-----------|---------------|-----------------|------------------|--