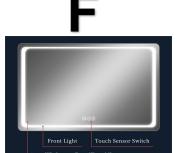

## HE18-1

F

5mm HD Copper-free Silver mirror with LED lighting 10mm Right angle Edge with 30mm Luminous Ring Color-changing of the LED Strips is 3000K-6000K Customized Services:Logo, Size, Optional Functions, etc...

## HE18-2

F

5mm HD Copper-free Silver mirror with LED lighting Color-changing of the LED Strips is 3000K-6000K Customized Services:Logo, Size, Optional Functions, etc.