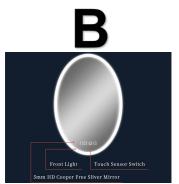

# Speak with authority Quality assurance trustworthy

5mm HD Copper-free Silver mirror with Front lighting Right angle Edge with 25/30mm Luminous Ring Color-changing of the LED Strips is 3000K-6000K Customized Services:Logo, Size, Optional Functions, etc...